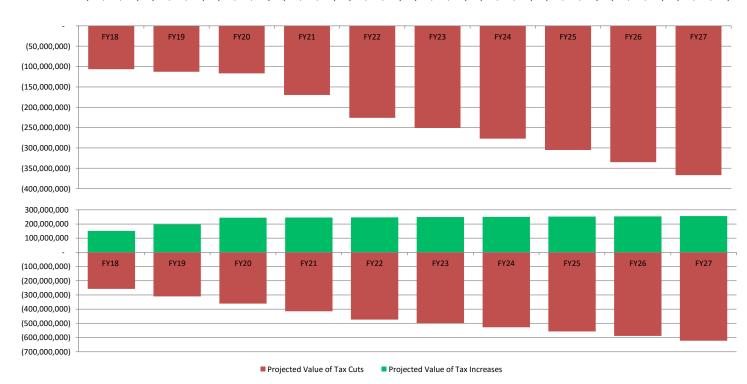

| ESTIMATED VALUE OF TAX ADJUSTMENT - STATE FUNDS |               |               |               |               |               |               |               |               |               |               | Tax Specific<br>Historical |
|-------------------------------------------------|---------------|---------------|---------------|---------------|---------------|---------------|---------------|---------------|---------------|---------------|----------------------------|
| Γ                                               | FY18          | FY19          | FY20          | FY21          | FY22          | FY23          | FY24          | FY25          | FY26          | FY27          | Growth Rate                |
|                                                 | (119,399,386) | (122,959,619) | (126,626,010) | (130,401,725) | (134,290,024) | (138,294,263) | (142,417,901) | (146,664,496) | (151,037,715) | (155,541,335) | 2.98%                      |
|                                                 | (102,122,000) | (113,322,000) | (119,704,313) | (126,446,079) | (133,567,542) | (141,090,088) | (149,036,304) | (157,430,052) | (166,296,538) | (175,662,385) | 5.63%                      |
|                                                 | (35,599,360)  | (38,161,755)  | (40,908,588)  | (43,853,134)  | (47,009,625)  | (50,393,315)  | (54,020,560)  | (57,908,889)  | (62,077,094)  | (66,545,321)  | 7.20%                      |
|                                                 | -             | (35,599,360)  | (38,161,755)  | (40,908,588)  | (43,853,134)  | (47,009,625)  | (50,393,315)  | (54,020,560)  | (57,908,889)  | (62,077,094)  | 7.20%                      |
|                                                 | -             | -             | (35,599,360)  | (38,161,755)  | (40,908,588)  | (43,853,134)  | (47,009,625)  | (50,393,315)  | (54,020,560)  | (57,908,889)  | 7.20%                      |
|                                                 | -             | -             | -             | (35,599,360)  | (38,161,755)  | (40,908,588)  | (43,853,134)  | (47,009,625)  | (50,393,315)  | (54,020,560)  | 7.20%                      |
|                                                 | -             | -             | -             | -             | (35,599,360)  | (38,161,755)  | (40,908,588)  | (43,853,134)  | (47,009,625)  | (50,393,315)  | 7.20%                      |
|                                                 | (257,120,746) | (310,042,734) | (361,000,026) | (415,370,641) | (473,390,027) | (499,710,768) | (527,639,426) | (557,280,070) | (588,743,736) | (622,148,899) | 10.32%                     |
|                                                 |               |               |               |               |               |               |               |               |               |               |                            |
|                                                 | 84,720,000    | 106,753,307   | 129,136,187   | 130,176,723   | 131,225,644   | 132,283,016   | 133,348,909   | 134,423,390   | 135,506,528   | 136,598,395   | 0.81%                      |
|                                                 | 31,480,000    | 55,214,489    | 79,056,085    | 79,234,731    | 79,413,781    | 79,593,236    | 79,773,096    | 79,953,362    | 80,134,036    | 80,315,118    | 0.23%                      |
|                                                 | 34,020,000    | 34,386,355    | 34,756,655    | 35,130,943    | 35,509,262    | 35,891,654    | 36,278,165    | 36,668,837    | 37,063,717    | 37,462,850    | 1.08%                      |
|                                                 | 250,000       | 252,692       | 255,413       | 258,164       | 260,944       | 263,754       | 266,594       | 269,465       | 272,367       | 275,300       | 1.08%                      |
|                                                 | 340.000       | 567.947       | 910.769       | 912.827       | 914.890       | 916.957       | 919.029       | 921.106       | 923.188       | 925,274       | 0.23%                      |

248,948,618

250,585,793

252,236,161

253,899,836

255,576,936

6.04%

NET IMPACT (106,310,746) (112,867,943) (116,884,916) (169,657,252) (226,065,507) (250,762,150) (277,053,633) (305,043,910) (334,843,899) (366,571,963)

245,713,389

244,115,110

150,810,000

197,174,790

PROPOSED TAX CUTS

**Projected Value of Tax Cuts** 

PROPOSED TAX ADJUSTMENTS

Gasoline Tax - 6 cent Phase-In

Diesel Tax - 10 cent Phase-In

Vehicle Registration Fee Increase

New Electric Vehicle Fee

**Projected Value of Tax Increases** 

Compressed/Liquified Gas - 8 cent Phase-in

Sales Tax on Food - 1% reduction
F&E - Single Sales Factor Option for Mfrg
Hall Tax Reduction from 5.0% to 4.0%
Hall Tax Reduction from 4.0% to 3.0%
Hall Tax Reduction from 3.0% to 2.0%
Hall Tax Reduction from 2.0% to 1.0%
Hall Tax Reduction from 1.0% to 0.0%

247,324,521