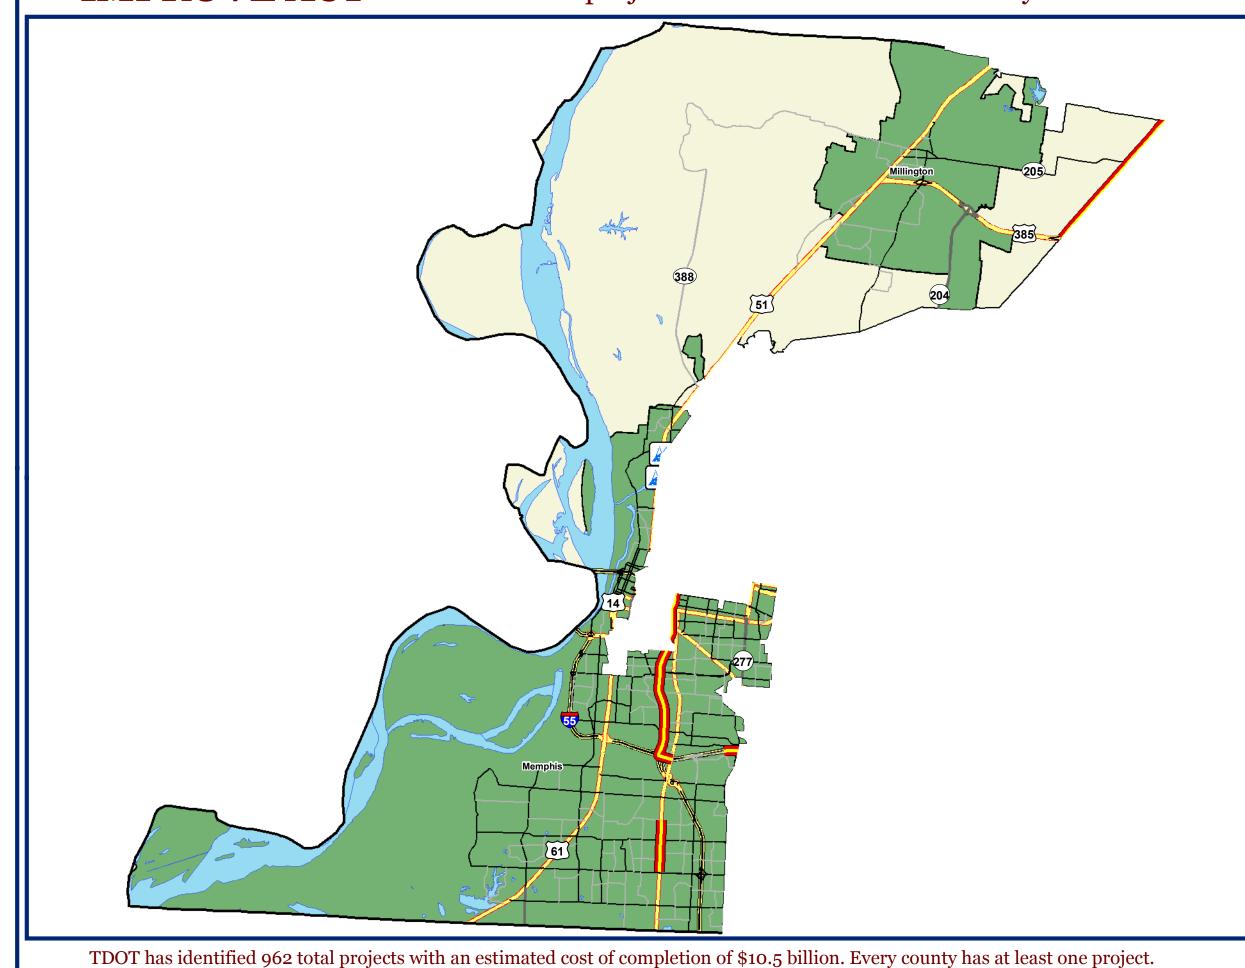

## **State Senate District 29**

\* The number of projects on the map may vary from TDOT's listed projects. For example, a stretch of road may contain multiple projects.

110th General Assembly 2017

What projects have been identified in my district?

## **State Senate District 30**

\* The number of projects on the map may vary from TDOT's listed projects. For example, a stretch of road may contain multiple projects.

110th General Assembly 2017

What projects have been identified in my district?