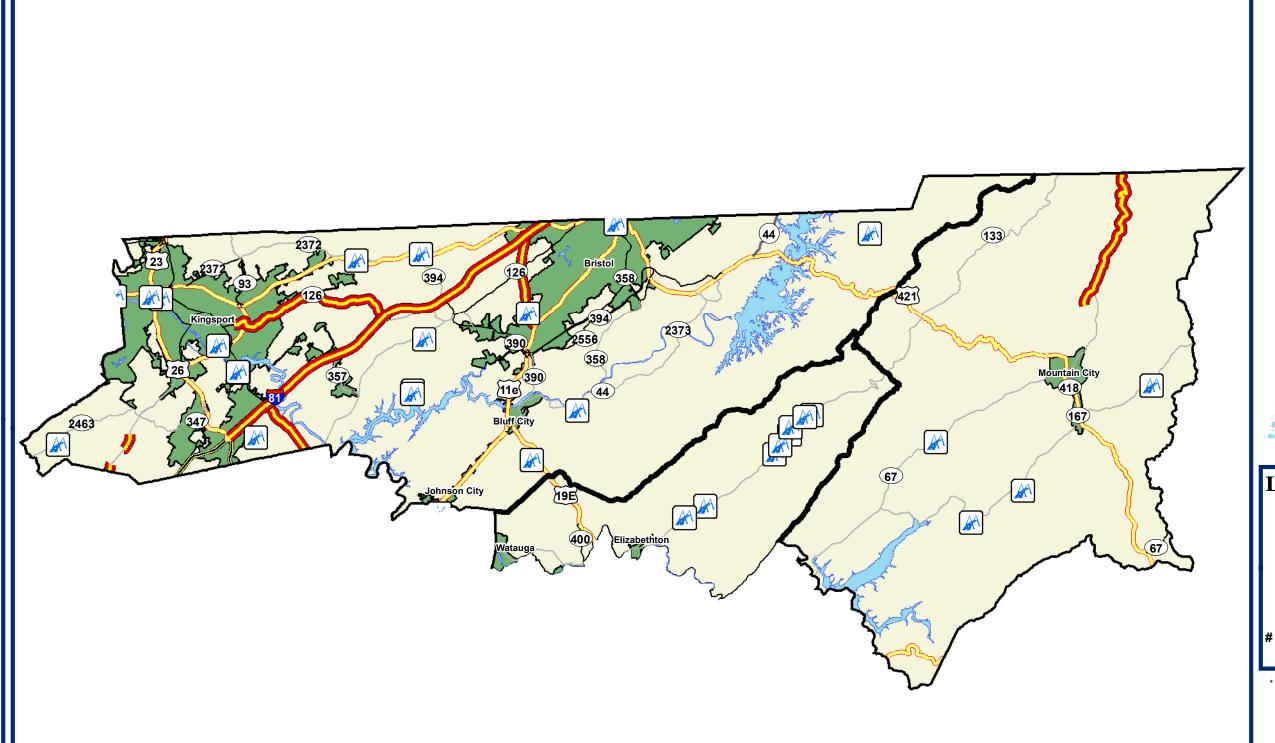

## What projects have been identified in my district?

## **State Senate District 3**

# **Senator Rusty Crowe**

\* The number of projects on the map may vary from TDOT's listed projects.

For example, a stretch of road may contain multiple projects.

110th General Assembly 2017

\* The number of projects on the map may vary from TDOT's listed projects.

For example, a stretch of road may contain multiple projects.

110th General Assembly 2017

What projects have been identified in my district?