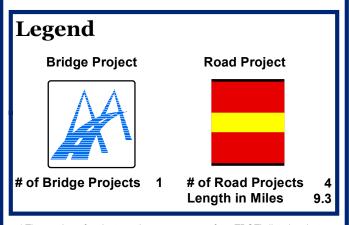

What projects have been identified in my district?

#### **State Senate District 2**

\* The number of projects on the map may vary from TDOT's listed projects. For example, a stretch of road may contain multiple projects.

110th General Assembly 2017

Created on: 7/2017 Source: TDOT