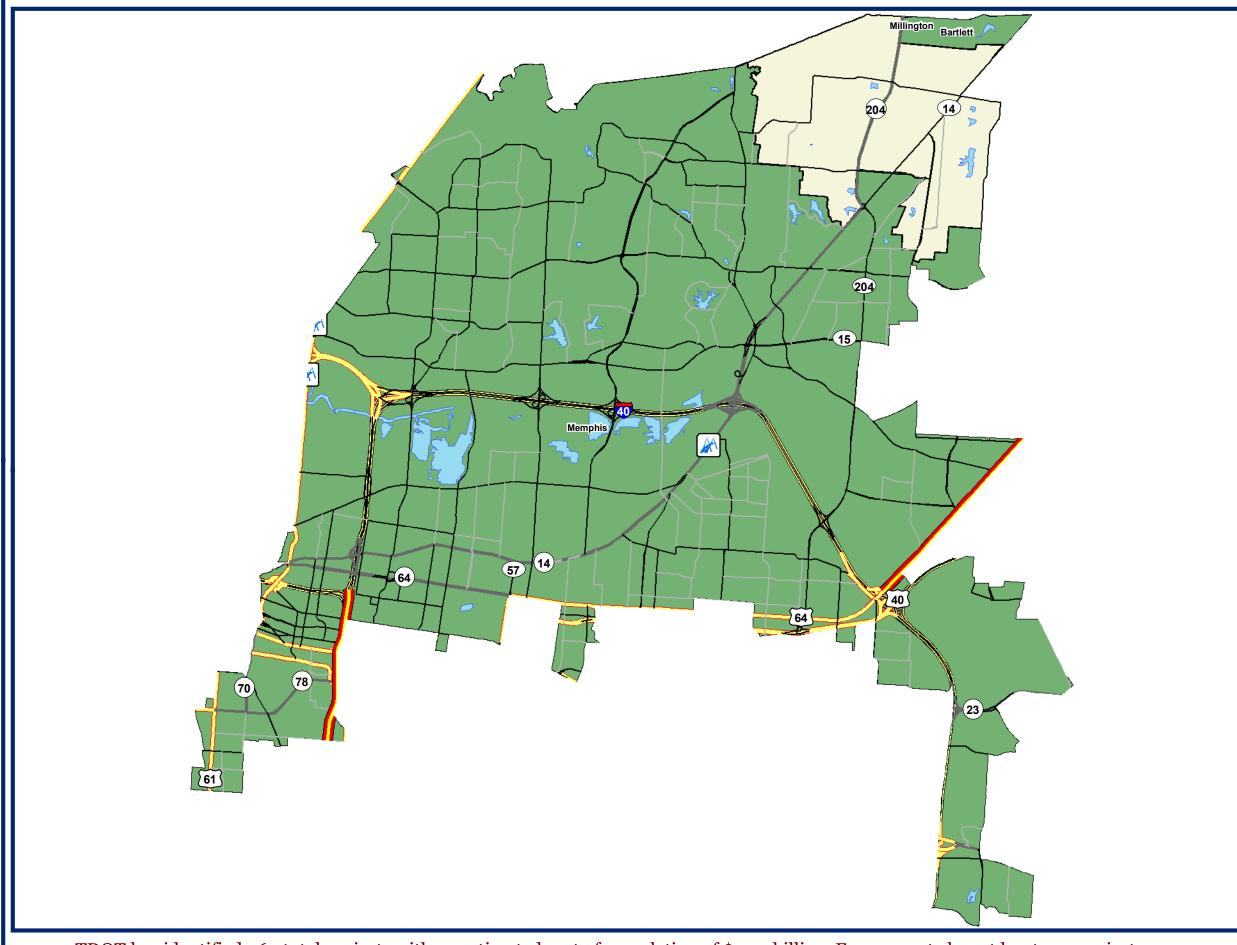

## **State Senate District 31**

\* The number of projects on the map may vary from TDOT's listed projects. For example, a stretch of road may contain multiple projects.

110th General Assembly 2017

Created on: 7/2017 Source: TDOT

What projects have been identified in my district?