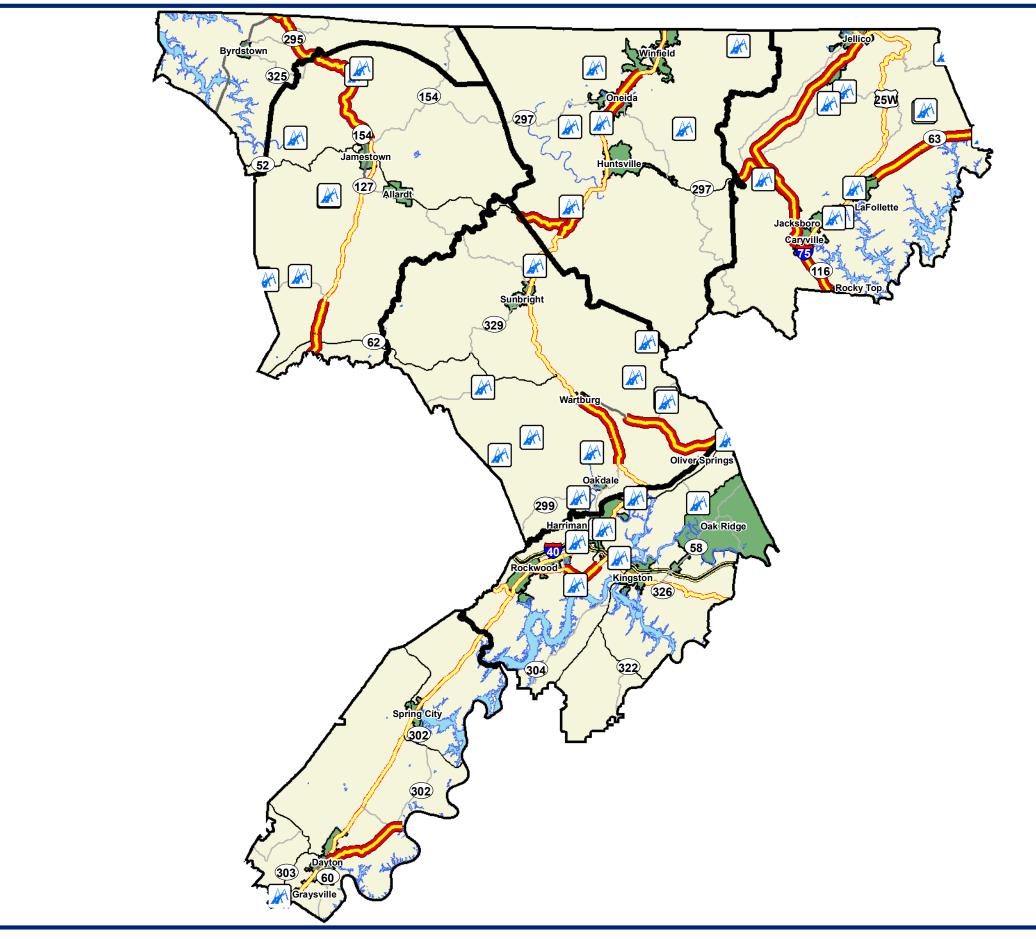

## What projects have been identified in my district?

#### **State Senate District 12**

#### Senator Ken Yager

\* The number of projects on the map may vary from TDOT's listed projects. For example, a stretch of road may contain multiple projects.

110th General Assembly 2017