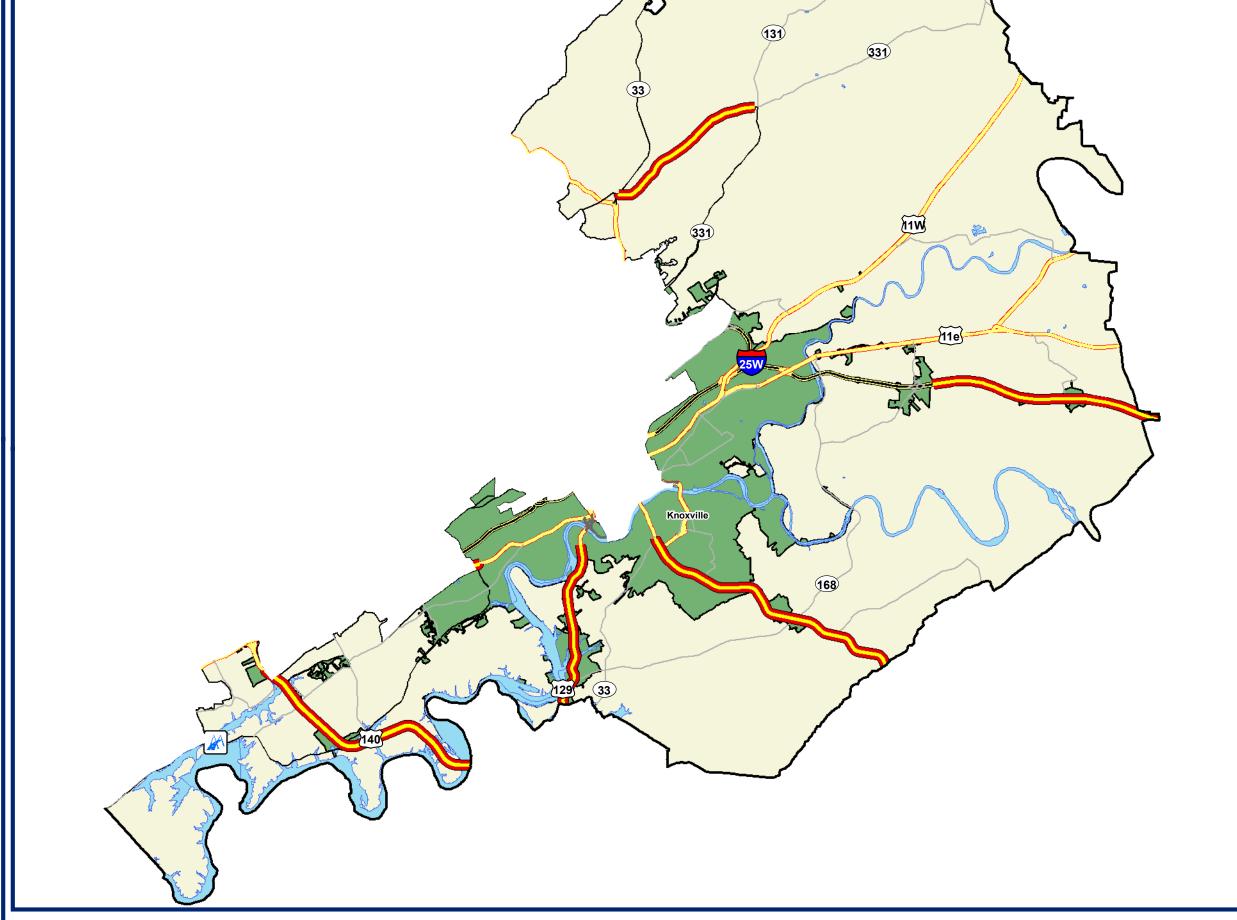

## What projects have been identified in my district?

## **State Senate District 5**

#### Senator Randy McNally

\* The number of projects on the map may vary from TDOT's listed projects. For example, a stretch of road may contain multiple projects.

110th General Assembly 2017

**State Senate District 6** 

**Senator** 

# of Bridge Projects 1

# of Road Projects 10 Length in Miles

\* The number of projects on the map may vary from TDOT's listed projects.

110th General Assembly 2017

What projects have been identified in my district?