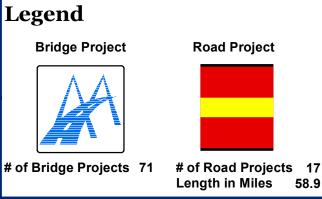

What projects have been identified in my district?

#### **State Senate District 2**

\* The number of projects on the map may vary from TDOT's listed projects. For example, a stretch of road may contain multiple projects.

110th General Assembly 2017

Created on: 7/2017 Source: TDOT