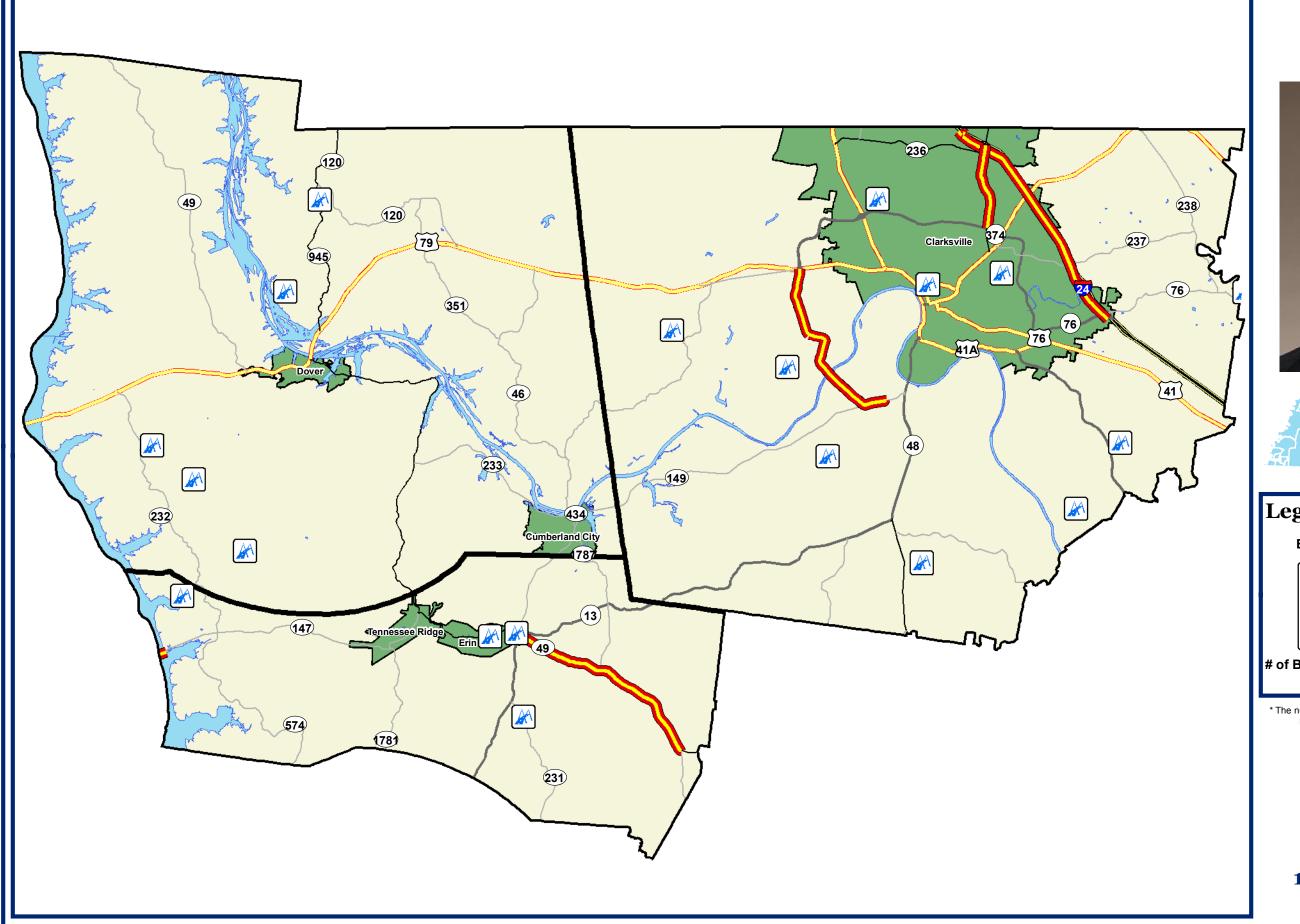

## What projects have been identified in my district?

## **State Senate District 3**

# **Senator Rusty Crowe**

\* The number of projects on the map may vary from TDOT's listed projects.

For example, a stretch of road may contain multiple projects.

110th General Assembly 2017

\* The number of projects on the map may vary from TDOT's listed projects.