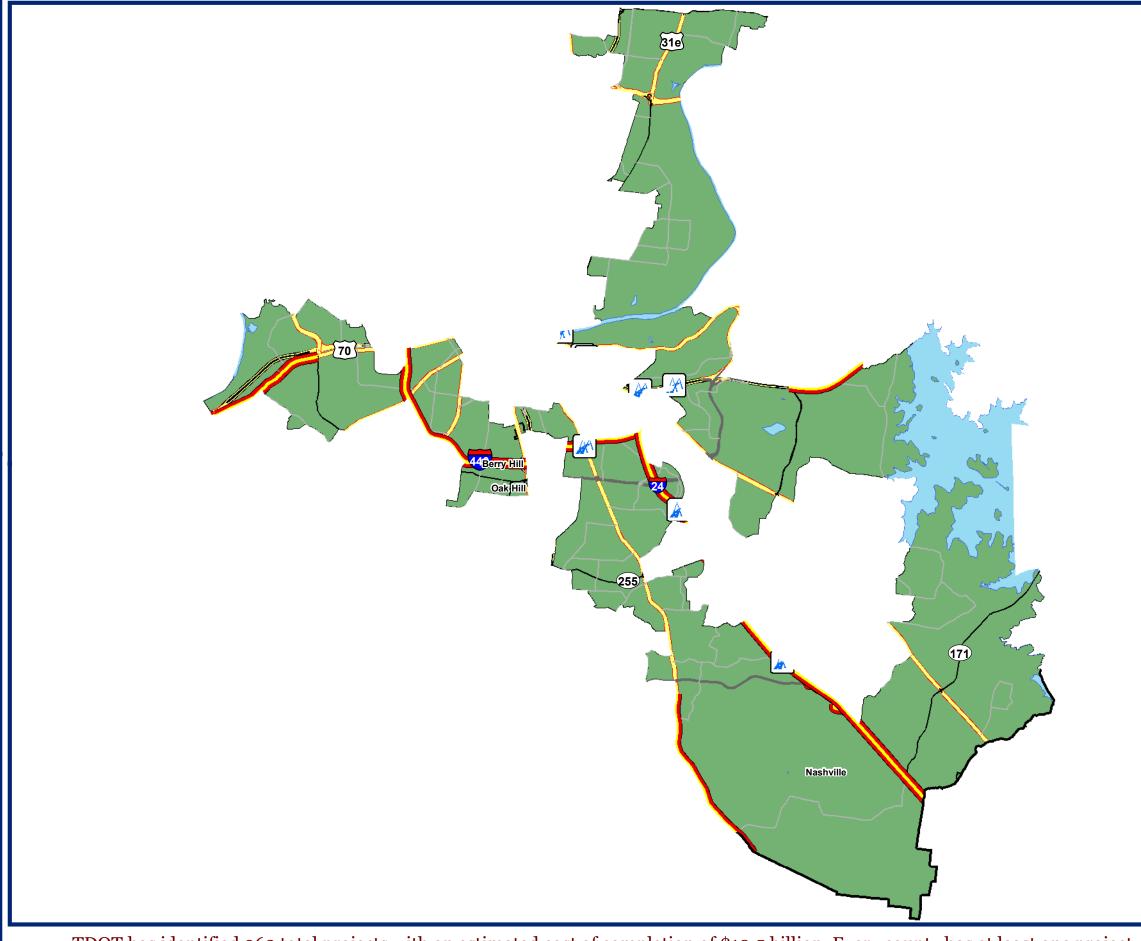

#### **State Senate District 19**

#### Senator Thelma Harper

\* The number of projects on the map may vary from TDOT's listed projects. For example, a stretch of road may contain multiple projects.

110th General Assembly 2017

What projects have been identified in my district?