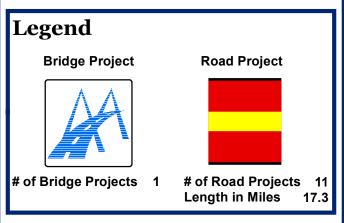

# of Bridge Projects 1

# of Road Projects 10 Length in Miles

\* The number of projects on the map may vary from TDOT's listed projects.

110th General Assembly 2017

What projects have been identified in my district?