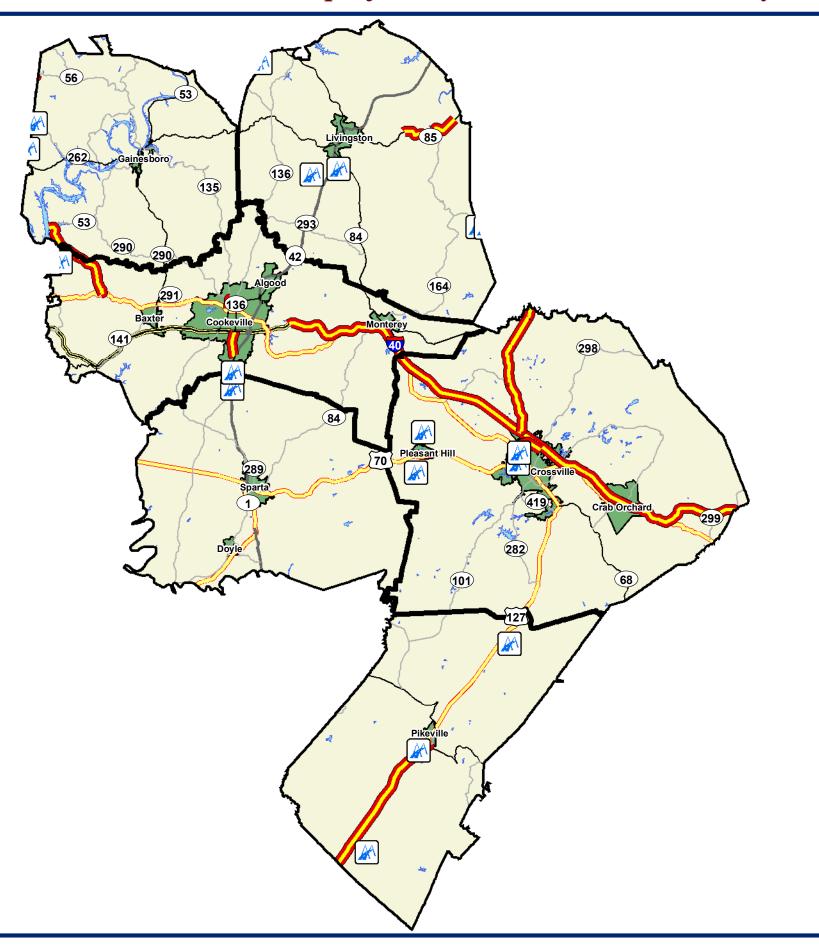

## **State Senate District 5**

#### Senator Randy McNally

\* The number of projects on the map may vary from TDOT's listed projects. For example, a stretch of road may contain multiple projects.

110th General Assembly 2017

**State Senate District 6** 

# of Bridge Projects 1

# of Road Projects 10 Length in Miles

\* The number of projects on the map may vary from TDOT's listed projects.

110th General Assembly 2017

What projects have been identified in my district?