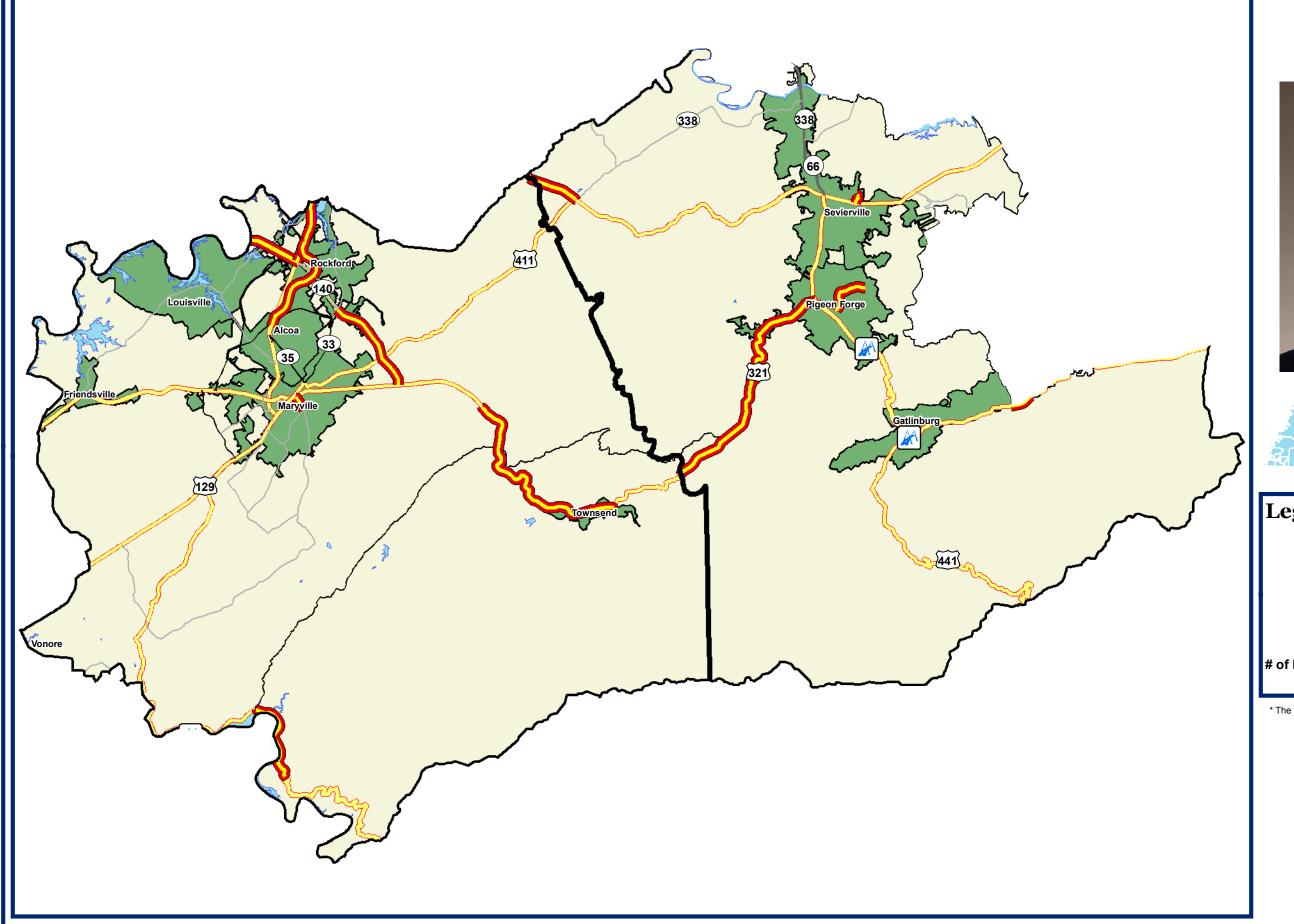

## **State Senate District 5**

#### Senator Randy McNally

\* The number of projects on the map may vary from TDOT's listed projects. For example, a stretch of road may contain multiple projects.

110th General Assembly 2017

**State Senate District 6** 