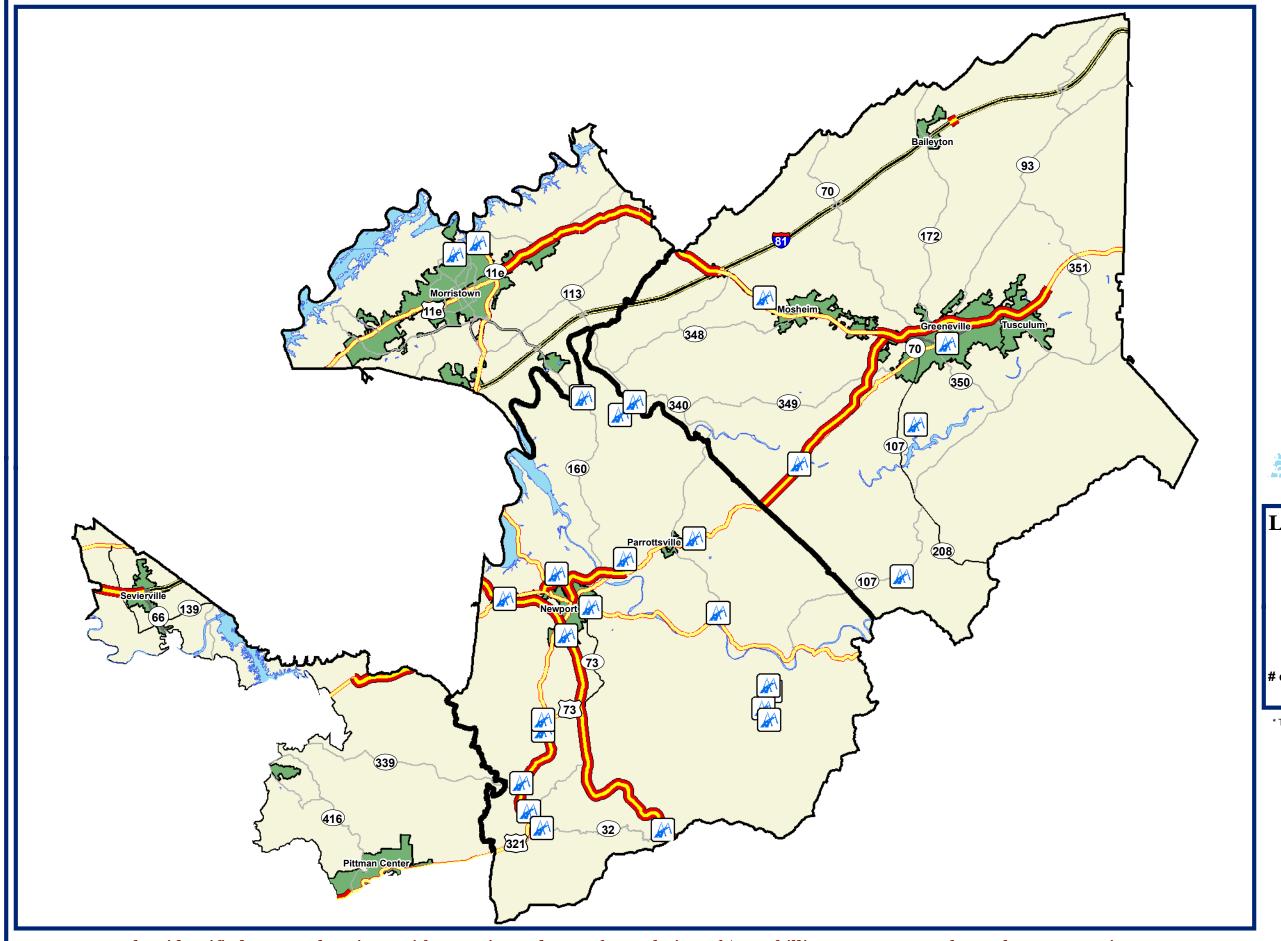

## **State Senate District 3**

# **Senator Rusty Crowe**

\* The number of projects on the map may vary from TDOT's listed projects.

For example, a stretch of road may contain multiple projects.

110th General Assembly 2017

\* The number of projects on the map may vary from TDOT's listed projects.