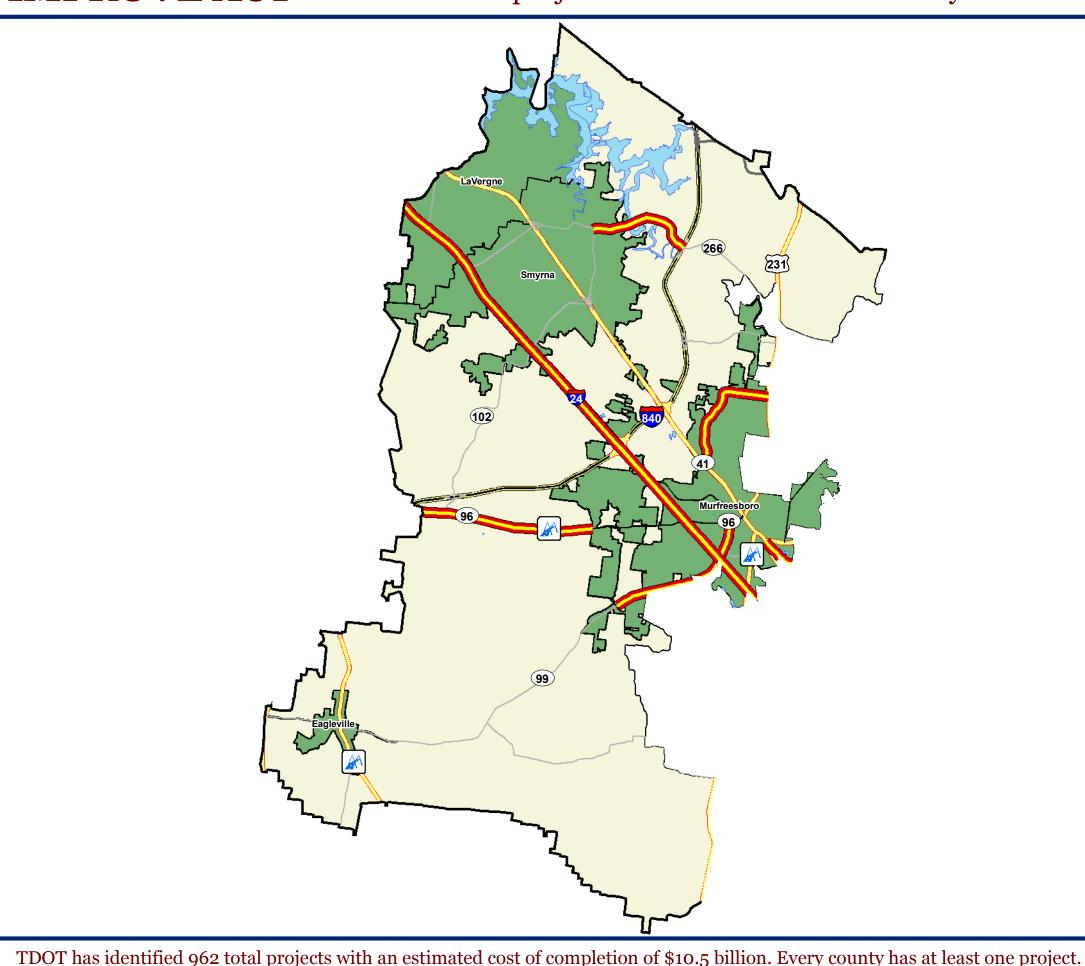

## What projects have been identified in my district?

## **State Senate District 13**

#### Senator Bill Ketron

\* The number of projects on the map may vary from TDOT's listed projects. For example, a stretch of road may contain multiple projects.

110th General Assembly 2017