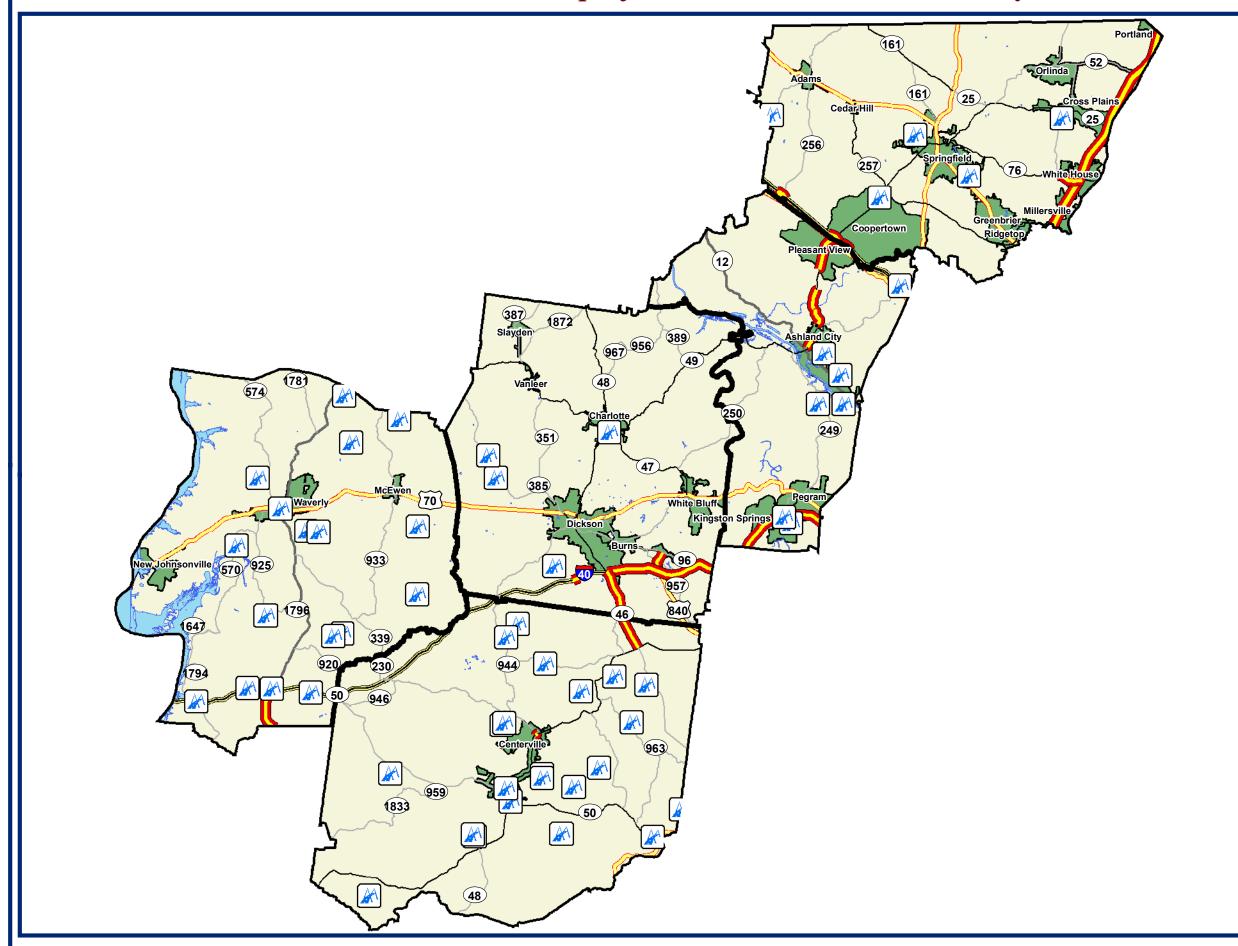

What projects have been identified in my district?

#### **State Senate District 2**

\* The number of projects on the map may vary from TDOT's listed projects. For example, a stretch of road may contain multiple projects.

110th General Assembly 2017

Created on: 7/2017 Source: TDOT