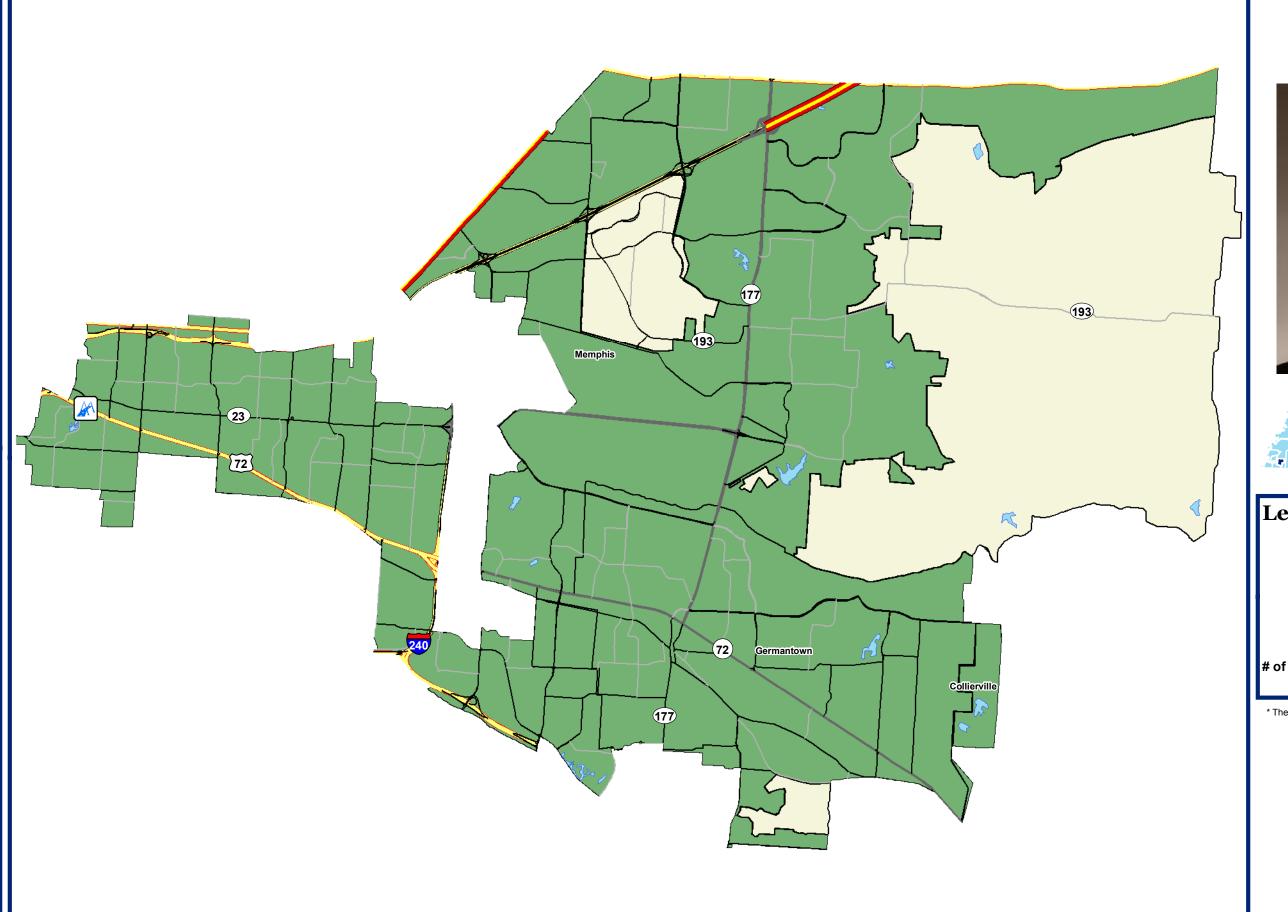

## What projects have been identified in my district?

## **State Senate District 1**

# **Senator Steve Southerland**

\* The number of projects on the map may vary from TDOT's listed projects.

For example, a stretch of road may contain multiple projects.

110th General Assembly 2017

Created on: 7/2017 Source: TDOT