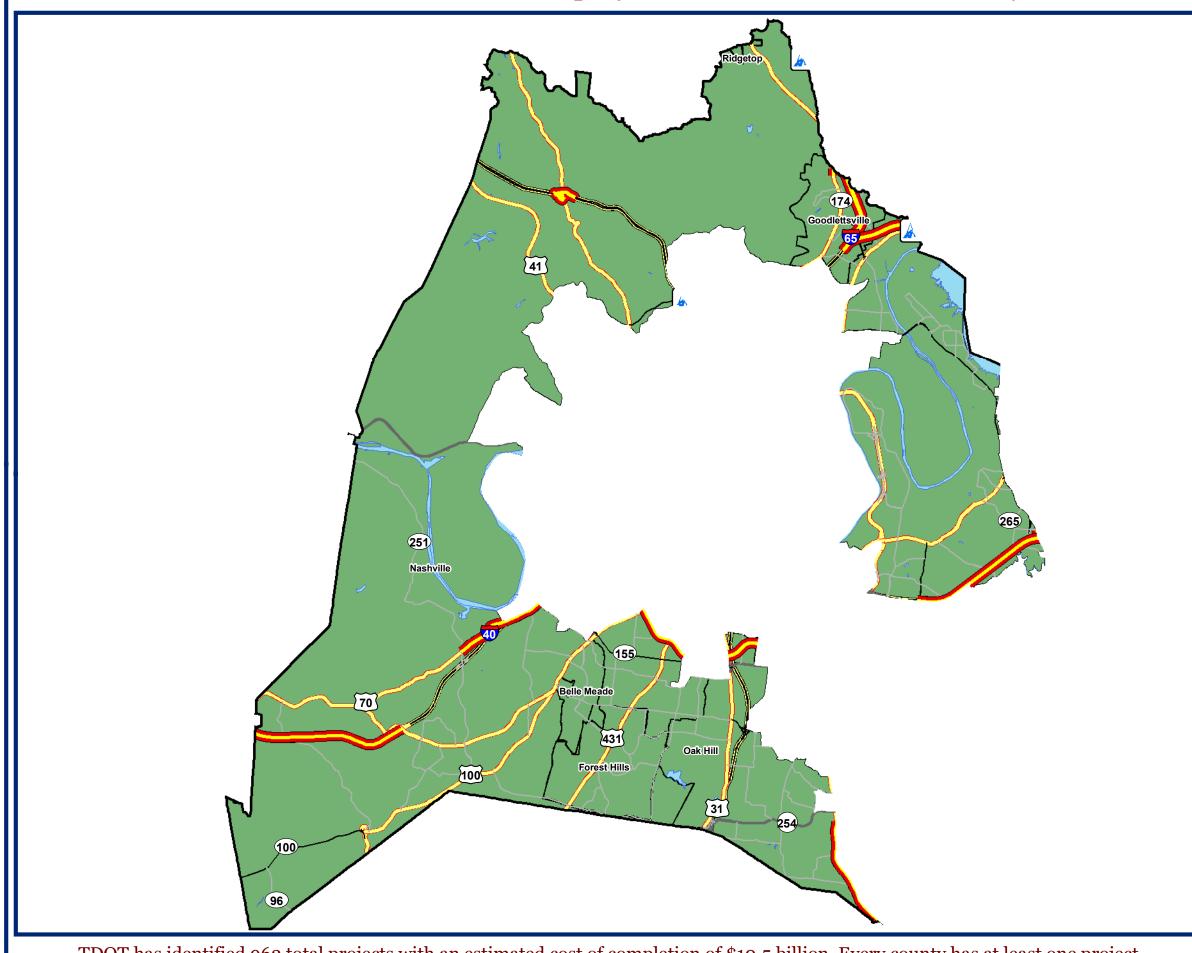

## **State Senate District 7**

\* The number of projects on the map may vary from TDOT's listed projects.

For example, a stretch of road may contain multiple projects.

110th General Assembly 2017

Created on: 7/2017 Source: TDOT