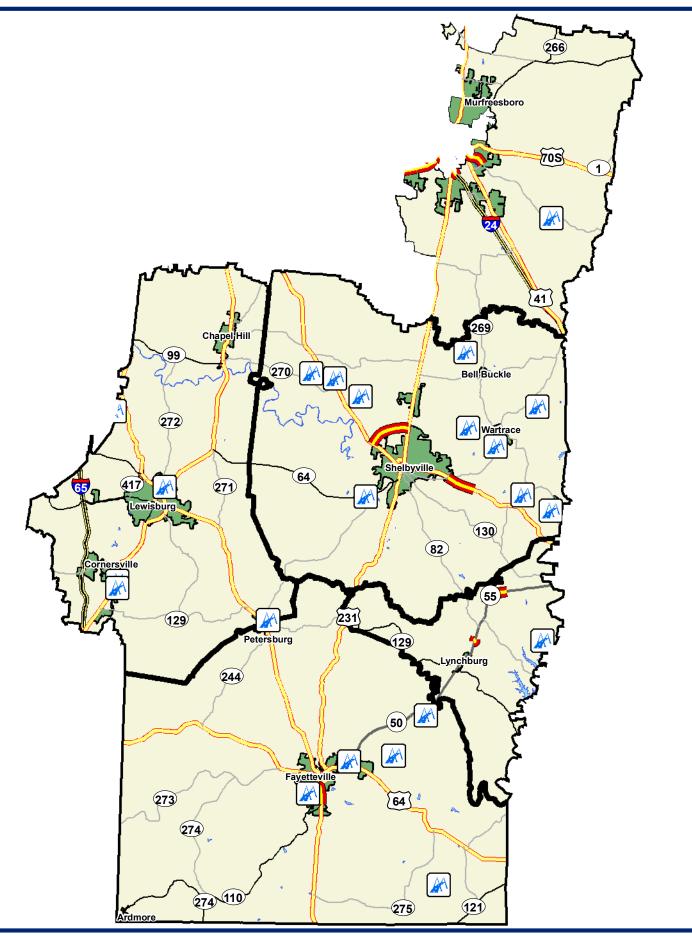

## **State Senate District 15**

\* The number of projects on the map may vary from TDOT's listed projects. For example, a stretch of road may contain multiple projects.

110th General Assembly 2017

## What projects have been identified in my district?