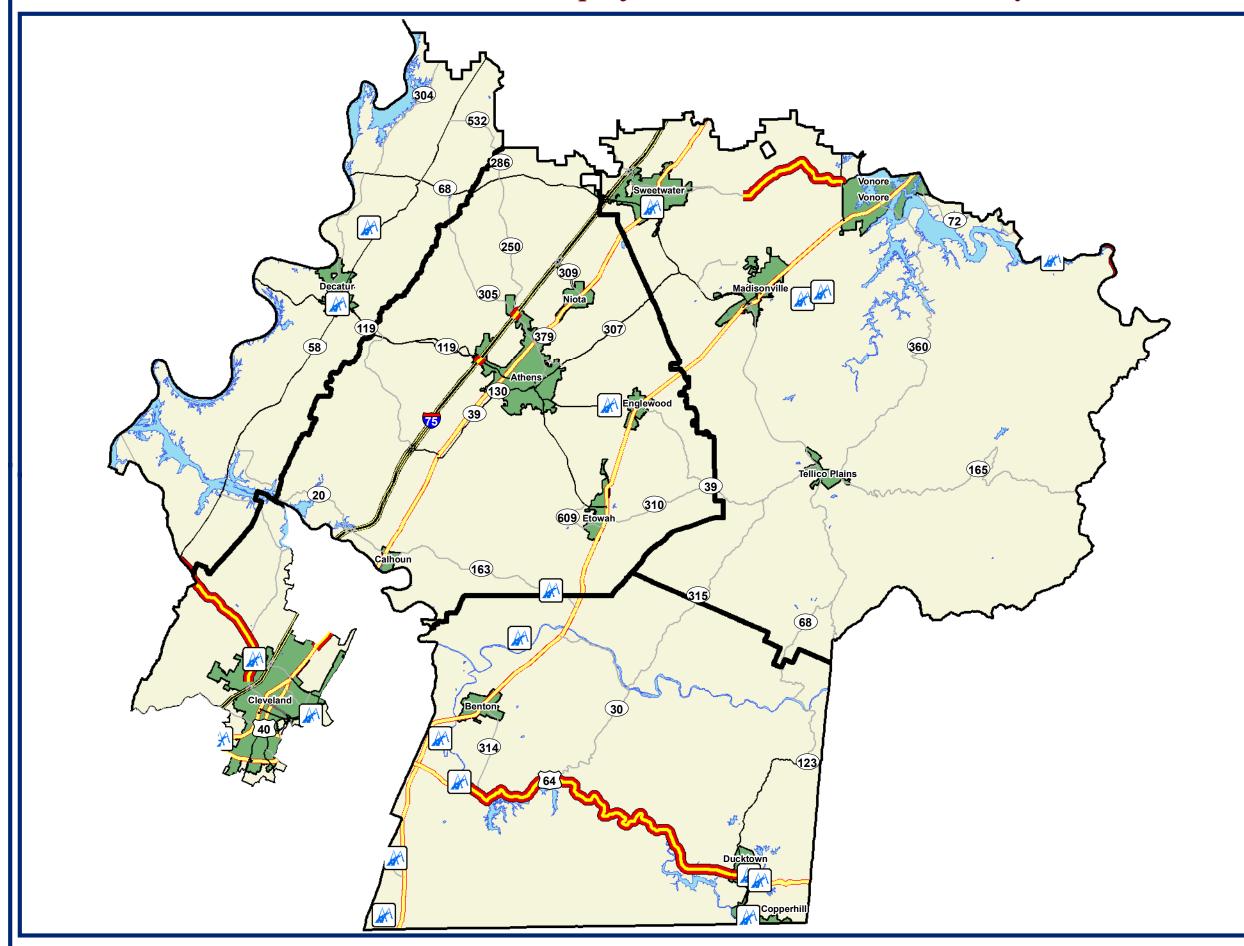

## What projects have been identified in my district?

#### **State Senate District 9**

#### Senator Mike Bell

\* The number of projects on the map may vary from TDOT's listed projects.

For example, a stretch of road may contain multiple projects.

110th General Assembly 2017

What projects have been identified in my district?