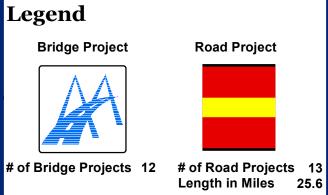

# of Bridge Projects 1

# of Road Projects 10 Length in Miles

\* The number of projects on the map may vary from TDOT's listed projects.

110th General Assembly 2017

What projects have been identified in my district?