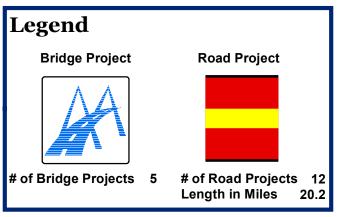

# of Bridge Projects 1

# of Road Projects 10 Length in Miles

\* The number of projects on the map may vary from TDOT's listed projects.

110th General Assembly 2017

What projects have been identified in my district?