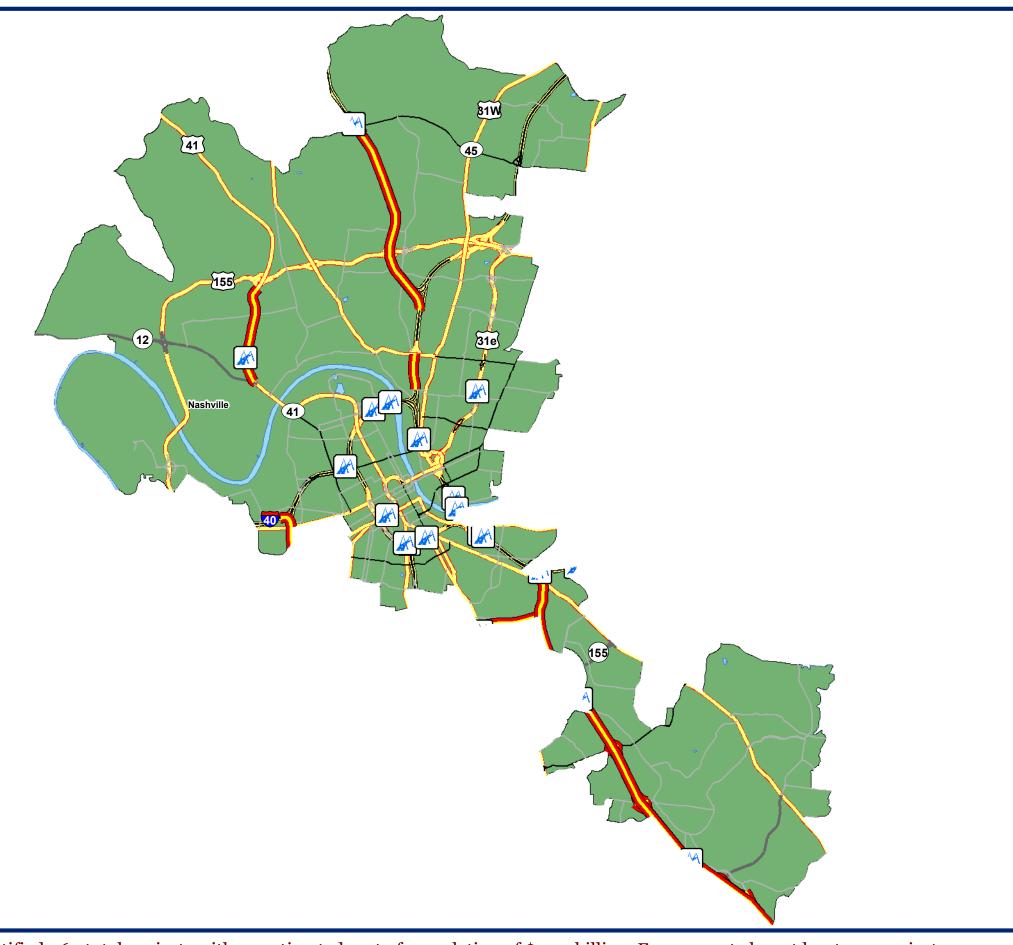

## **State Senate District 5**

#### Senator Randy McNally

\* The number of projects on the map may vary from TDOT's listed projects. For example, a stretch of road may contain multiple projects.

110th General Assembly 2017

**State Senate District 6** 

**Senator** 

# of Bridge Projects 1

# of Road Projects 10 Length in Miles

\* The number of projects on the map may vary from TDOT's listed projects.

110th General Assembly 2017

What projects have been identified in my district?