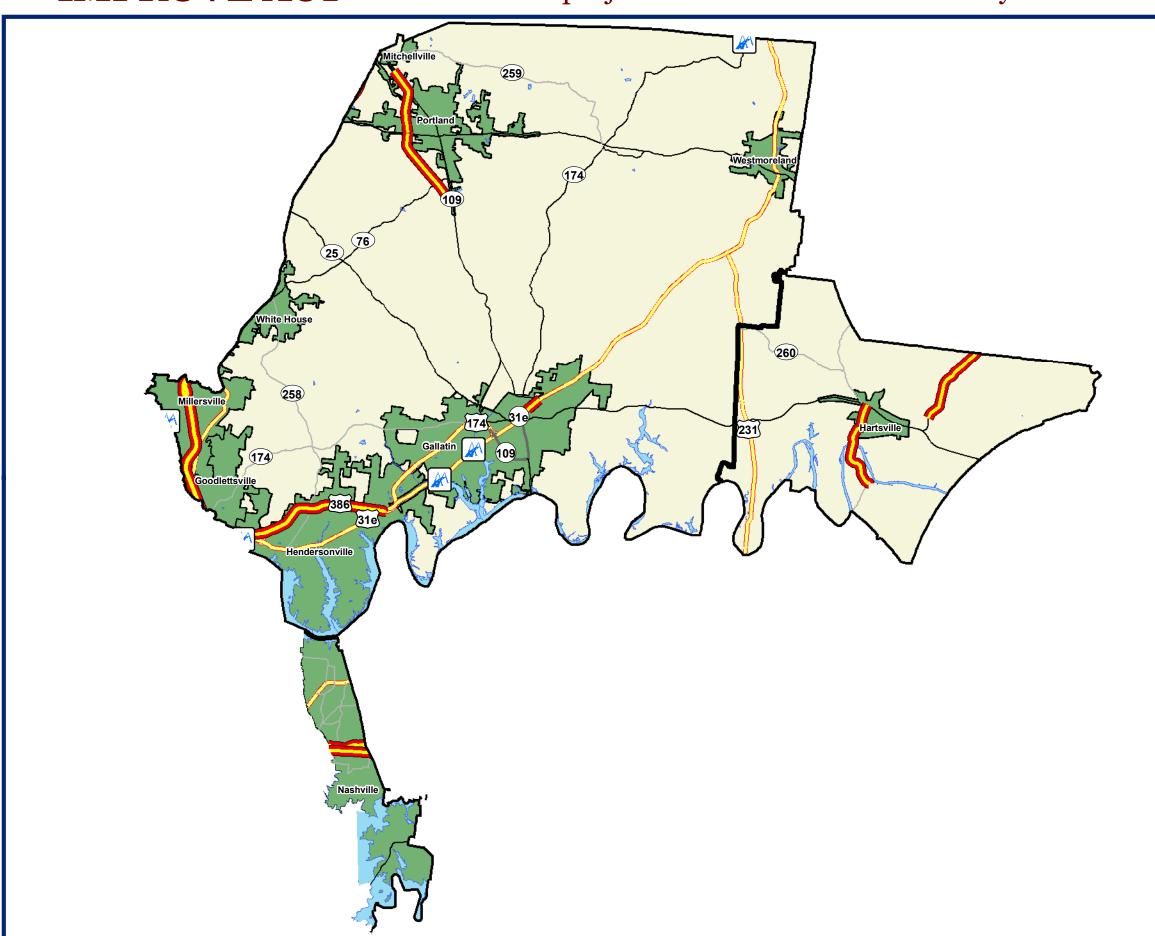

## What projects have been identified in my district?

#### **State Senate District 18**

#### Senator Ferrell Haile

\* The number of projects on the map may vary from TDOT's listed projects.

For example, a stretch of road may contain multiple projects.

110th General Assembly 2017

What projects have been identified in my district?