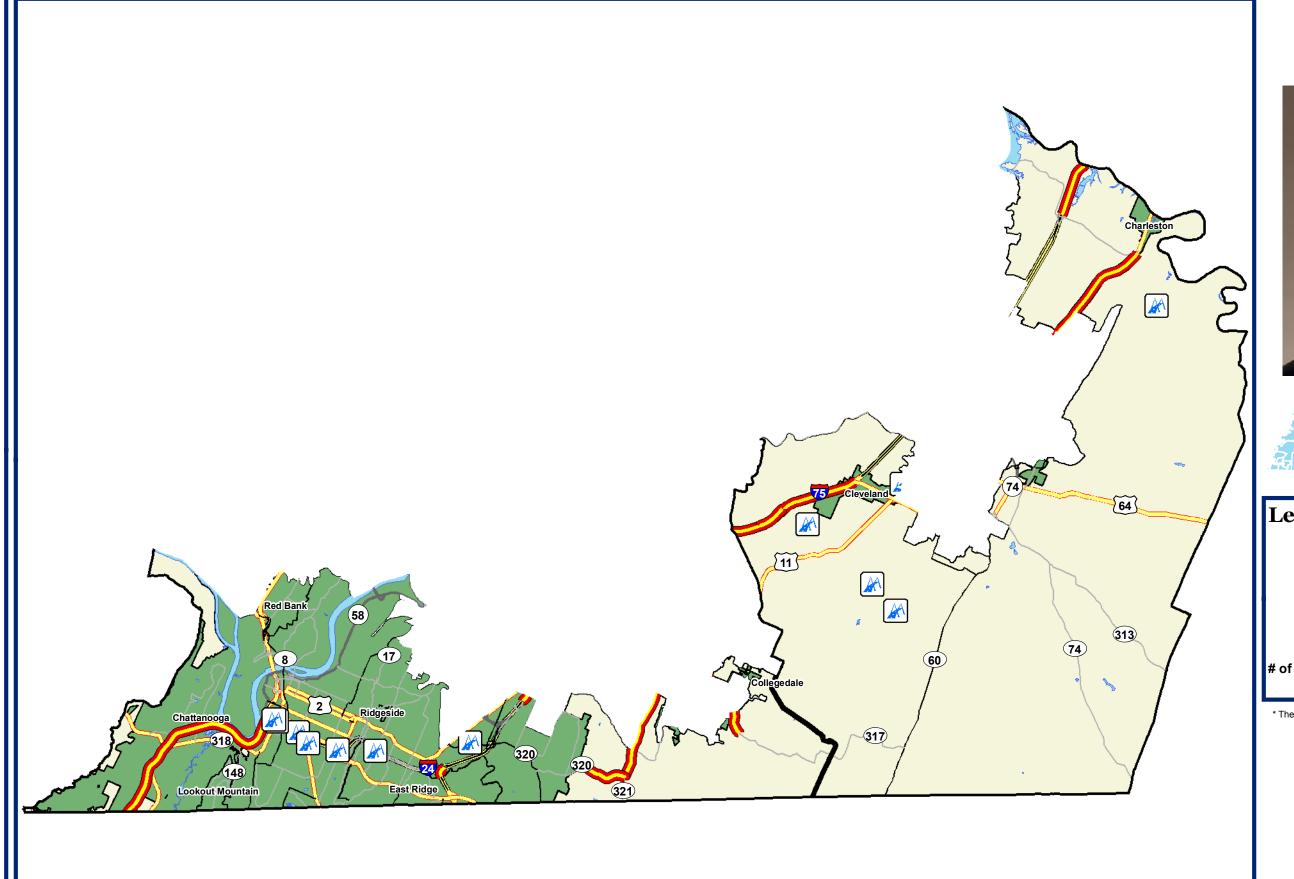

## What projects have been identified in my district?

## **State Senate District 1**

# **Senator Steve Southerland**

\* The number of projects on the map may vary from TDOT's listed projects.

For example, a stretch of road may contain multiple projects.

110th General Assembly 2017

Created on: 7/2017 Source: TDOT