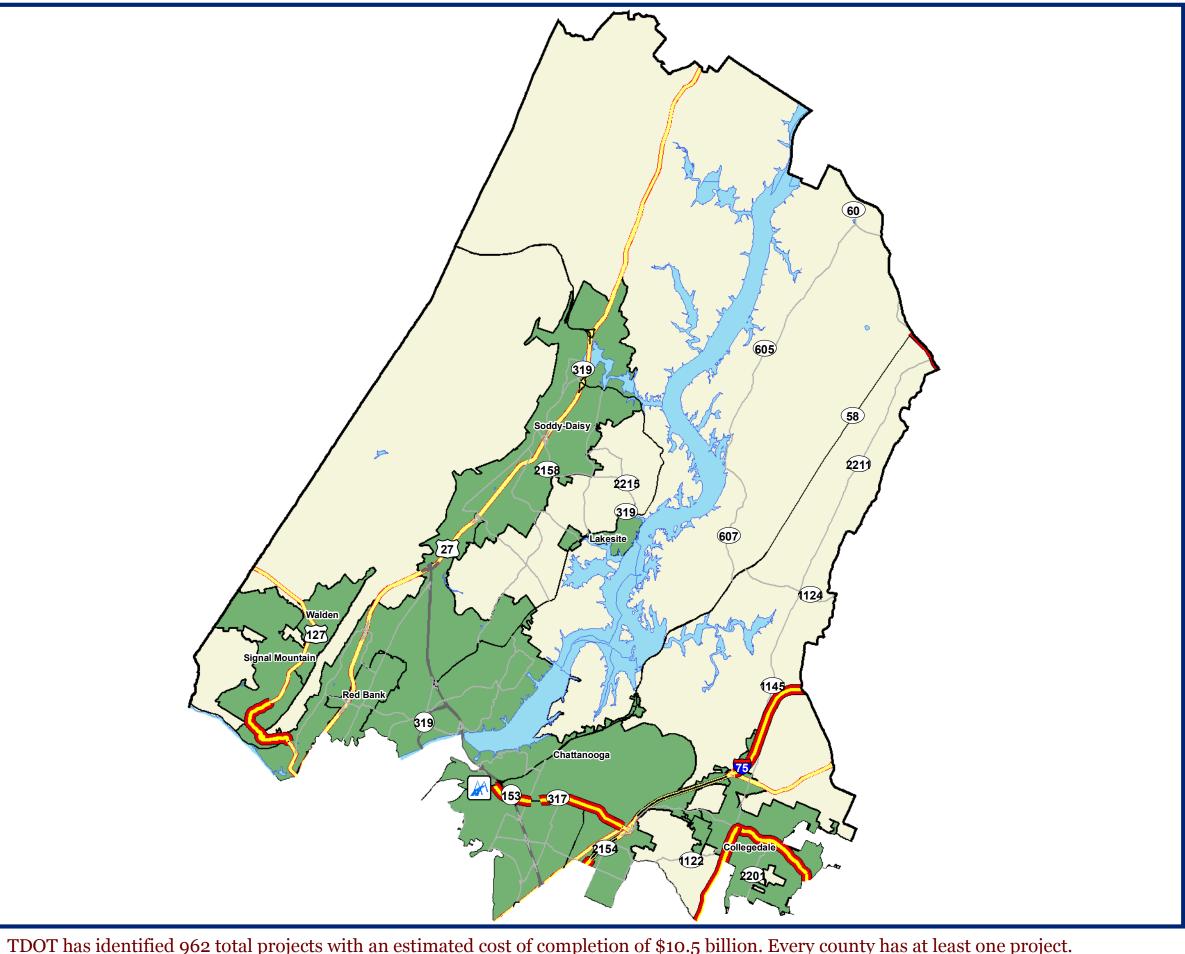

## What projects have been identified in my district?

#### **State Senate District 11**

#### Senator Bo Watson

\* The number of projects on the map may vary from TDOT's listed projects. For example, a stretch of road may contain multiple projects.

110th General Assembly 2017