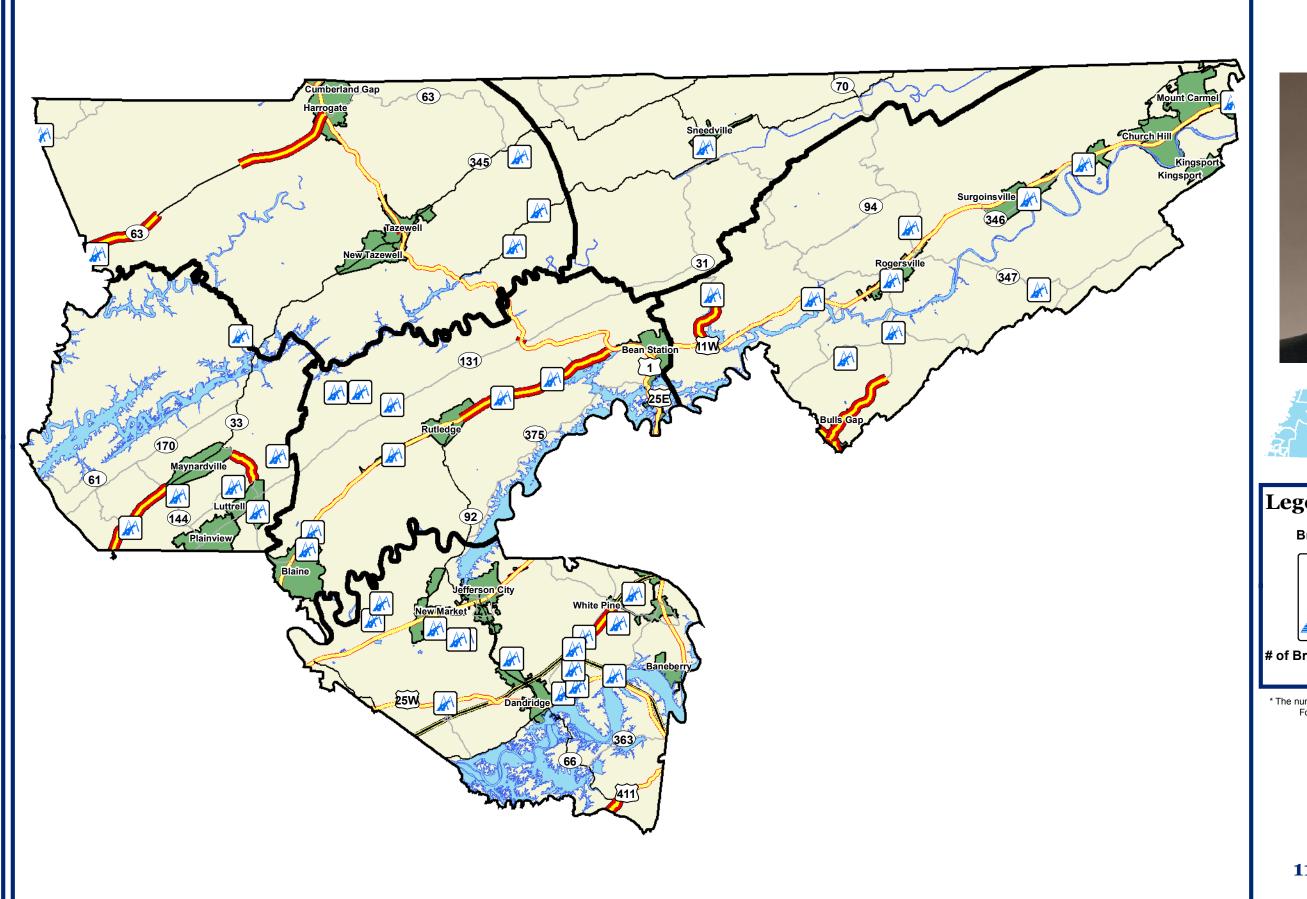

## What projects have been identified in my district?

## **State Senate District 3**

# **Senator Rusty Crowe**

\* The number of projects on the map may vary from TDOT's listed projects.

For example, a stretch of road may contain multiple projects.

110th General Assembly 2017

\* The number of projects on the map may vary from TDOT's listed projects.