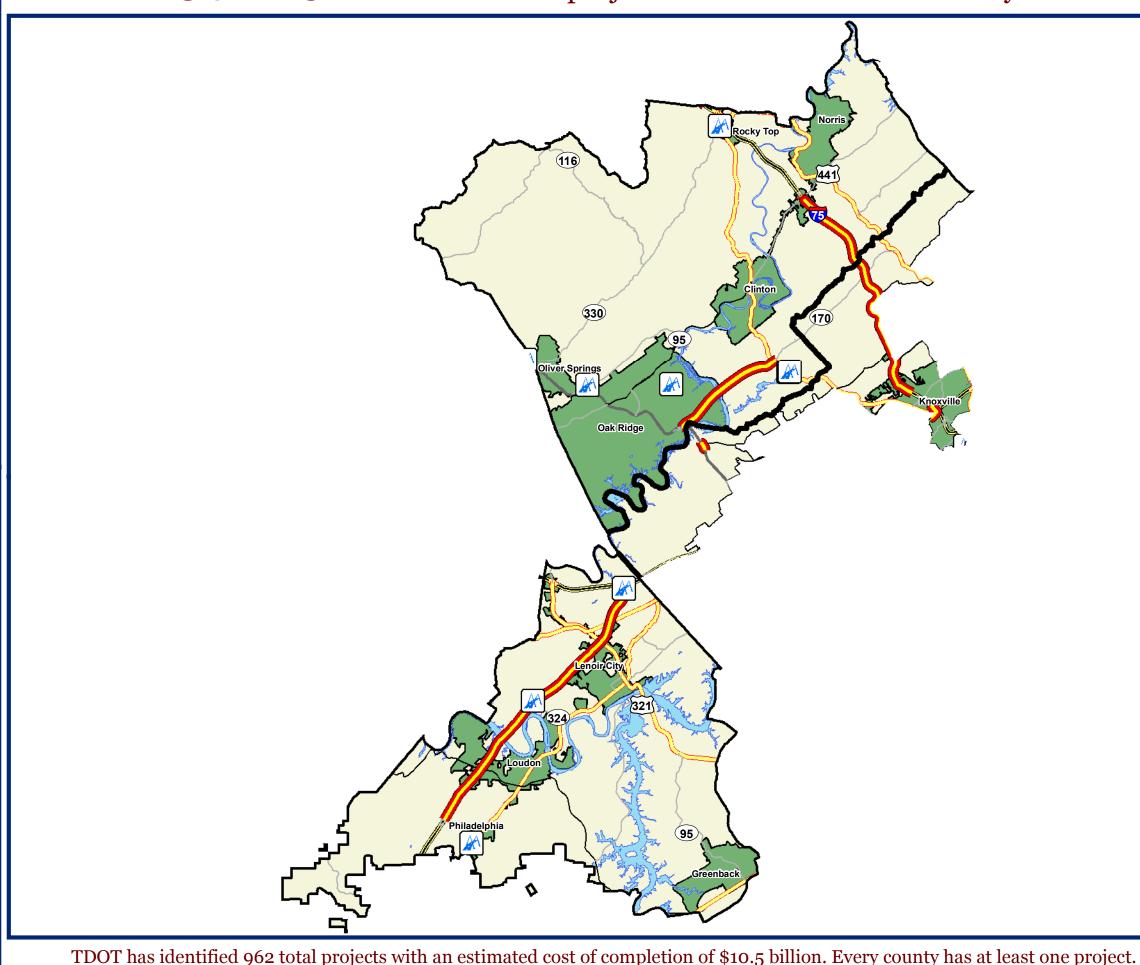

## **State Senate District 5**

#### Senator Randy McNally

\* The number of projects on the map may vary from TDOT's listed projects. For example, a stretch of road may contain multiple projects.

110th General Assembly 2017

**State Senate District 6** 

**Senator** 

# of Bridge Projects 1

# of Road Projects 10 Length in Miles

\* The number of projects on the map may vary from TDOT's listed projects.

110th General Assembly 2017

What projects have been identified in my district?