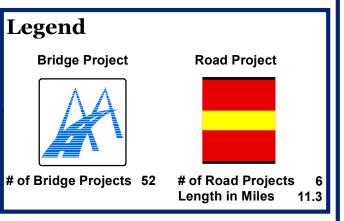

## What projects have been identified in my district?

## **State Senate District 1**

# **Senator Steve Southerland**

\* The number of projects on the map may vary from TDOT's listed projects.

For example, a stretch of road may contain multiple projects.

110th General Assembly 2017

Created on: 7/2017 Source: TDOT