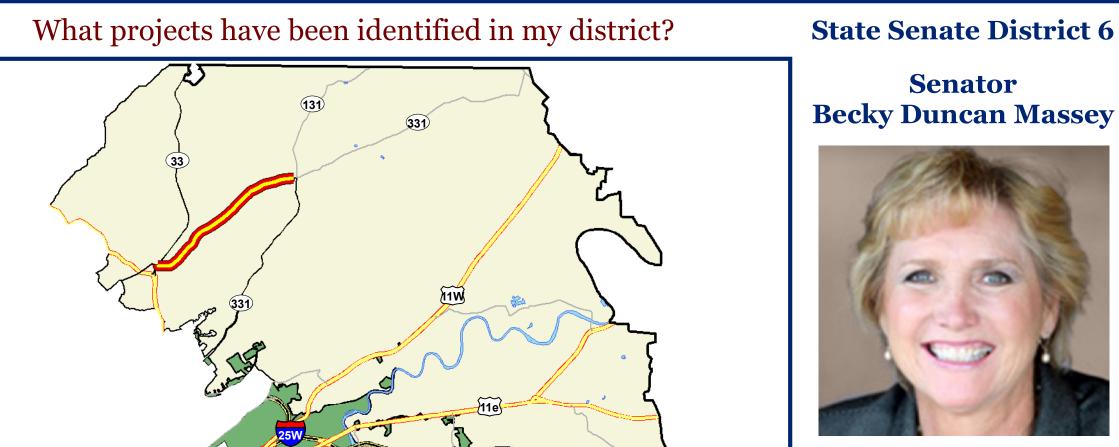

## What projects have been identified in my district?

## **State Senate District 5**

#### Senator Randy McNally

\* The number of projects on the map may vary from TDOT's listed projects. For example, a stretch of road may contain multiple projects.

110th General Assembly 2017

**State Senate District 6** 

**Senator** 

# of Bridge Projects 1

# of Road Projects 10 Length in Miles

\* The number of projects on the map may vary from TDOT's listed projects.

110th General Assembly 2017

What projects have been identified in my district?