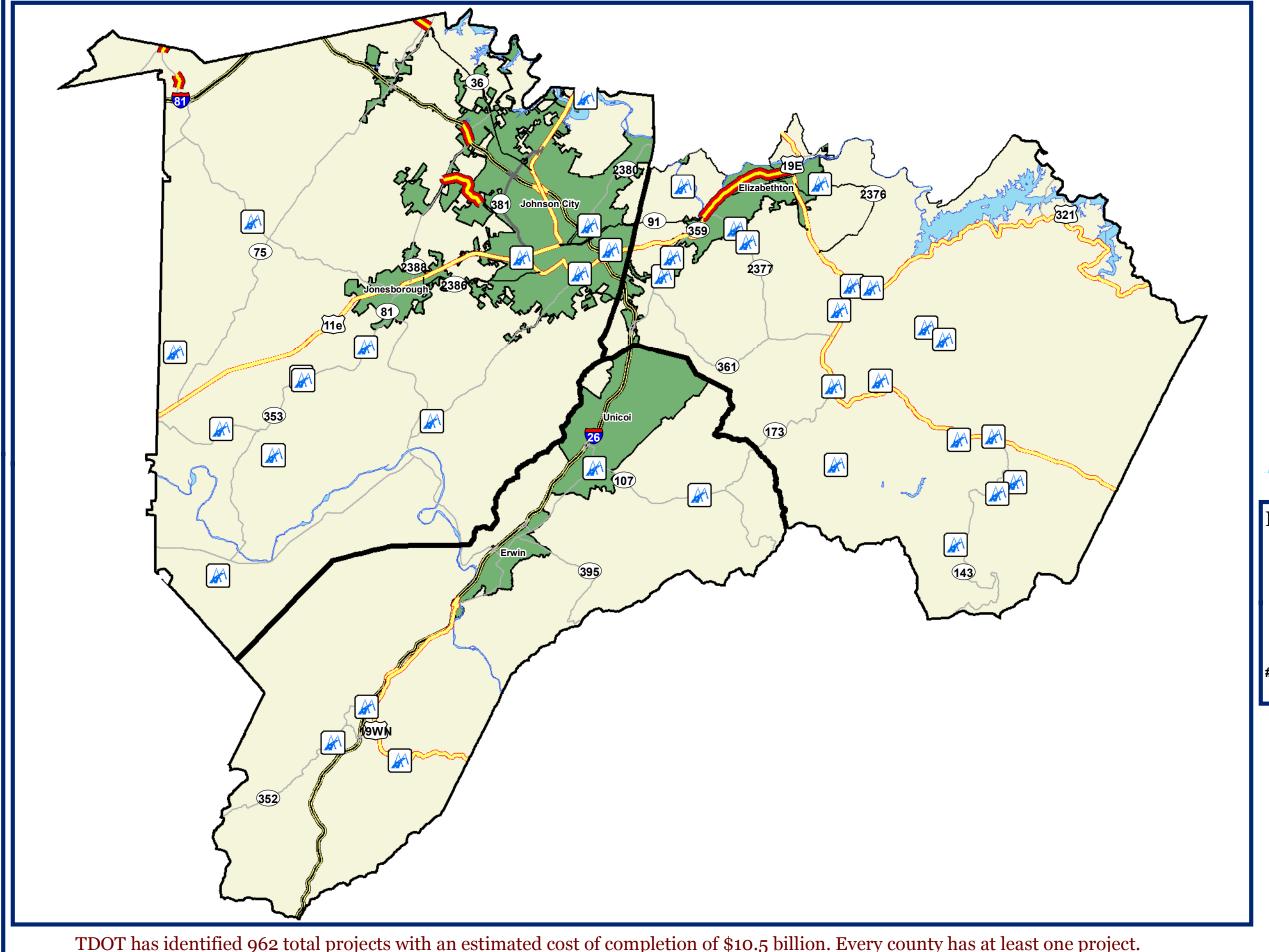

## **State Senate District 3**

# **Senator Rusty Crowe**

\* The number of projects on the map may vary from TDOT's listed projects.

For example, a stretch of road may contain multiple projects.

110th General Assembly 2017

\* The number of projects on the map may vary from TDOT's listed projects.

For example, a stretch of road may contain multiple projects.

110th General Assembly 2017

What projects have been identified in my district?