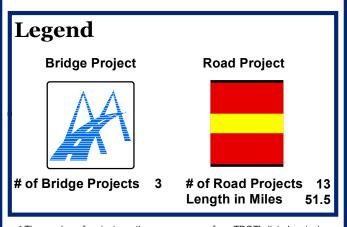

# of Bridge Projects 1

# of Road Projects 10 Length in Miles

\* The number of projects on the map may vary from TDOT's listed projects.

110th General Assembly 2017

What projects have been identified in my district?