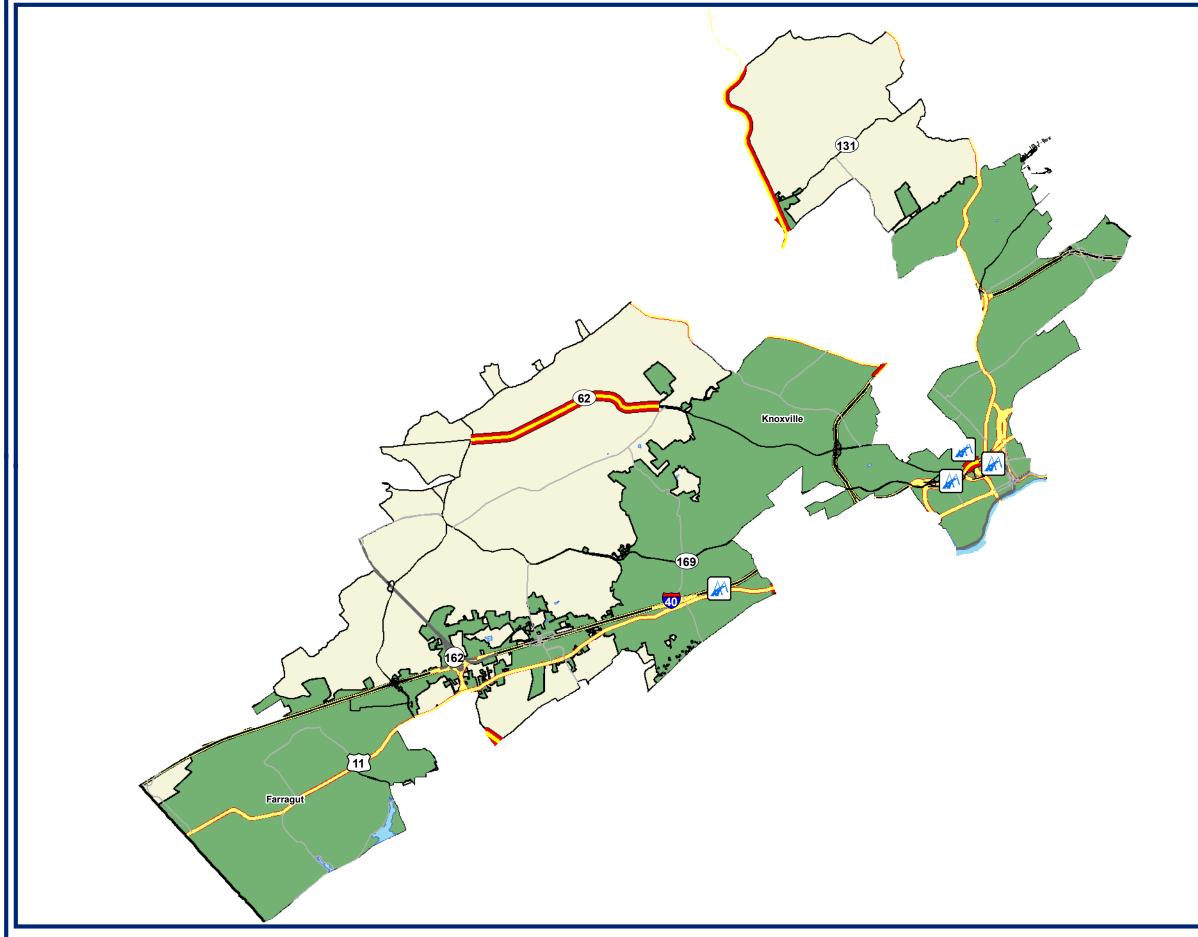

## **State Senate District 5**

#### Senator Randy McNally

\* The number of projects on the map may vary from TDOT's listed projects. For example, a stretch of road may contain multiple projects.

110th General Assembly 2017

**State Senate District 6** 