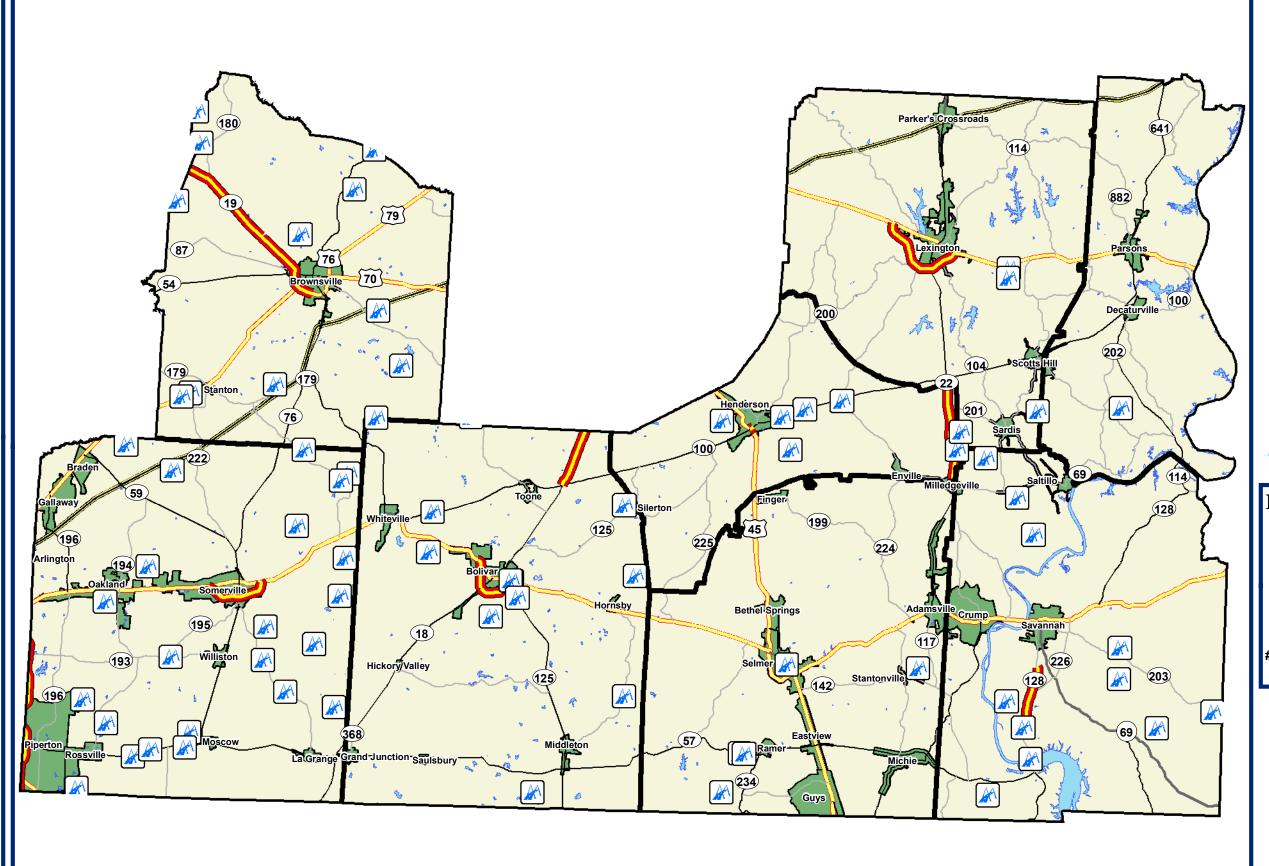

#### **State Senate District 27**

#### Senator Ed Jackson

\* The number of projects on the map may vary from TDOT's listed projects. For example, a stretch of road may contain multiple projects.

110th General Assembly 2017

What projects have been identified in my district?