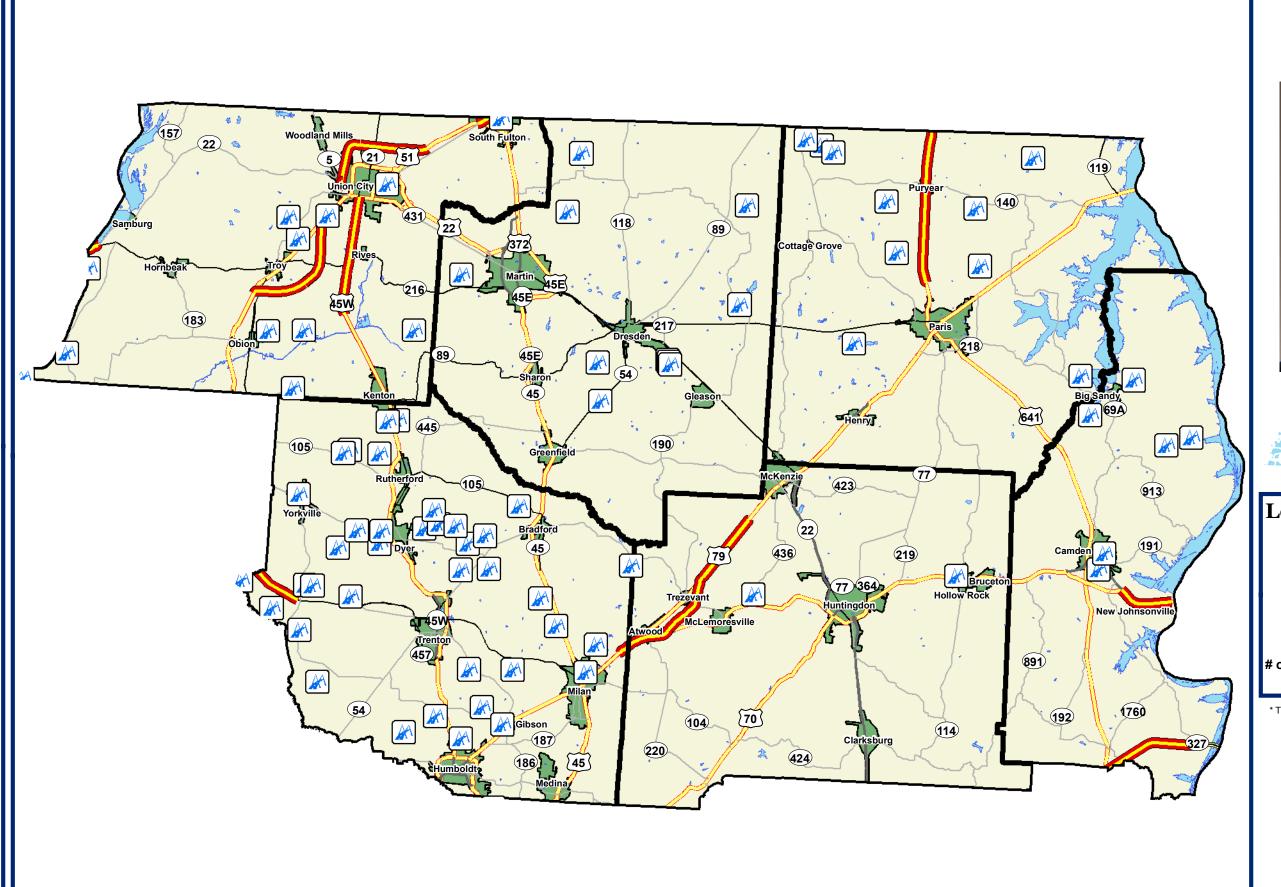

## What projects have been identified in my district?

#### **State Senate District 9**

#### Senator Mike Bell

\* The number of projects on the map may vary from TDOT's listed projects.

For example, a stretch of road may contain multiple projects.

110th General Assembly 2017

What projects have been identified in my district?