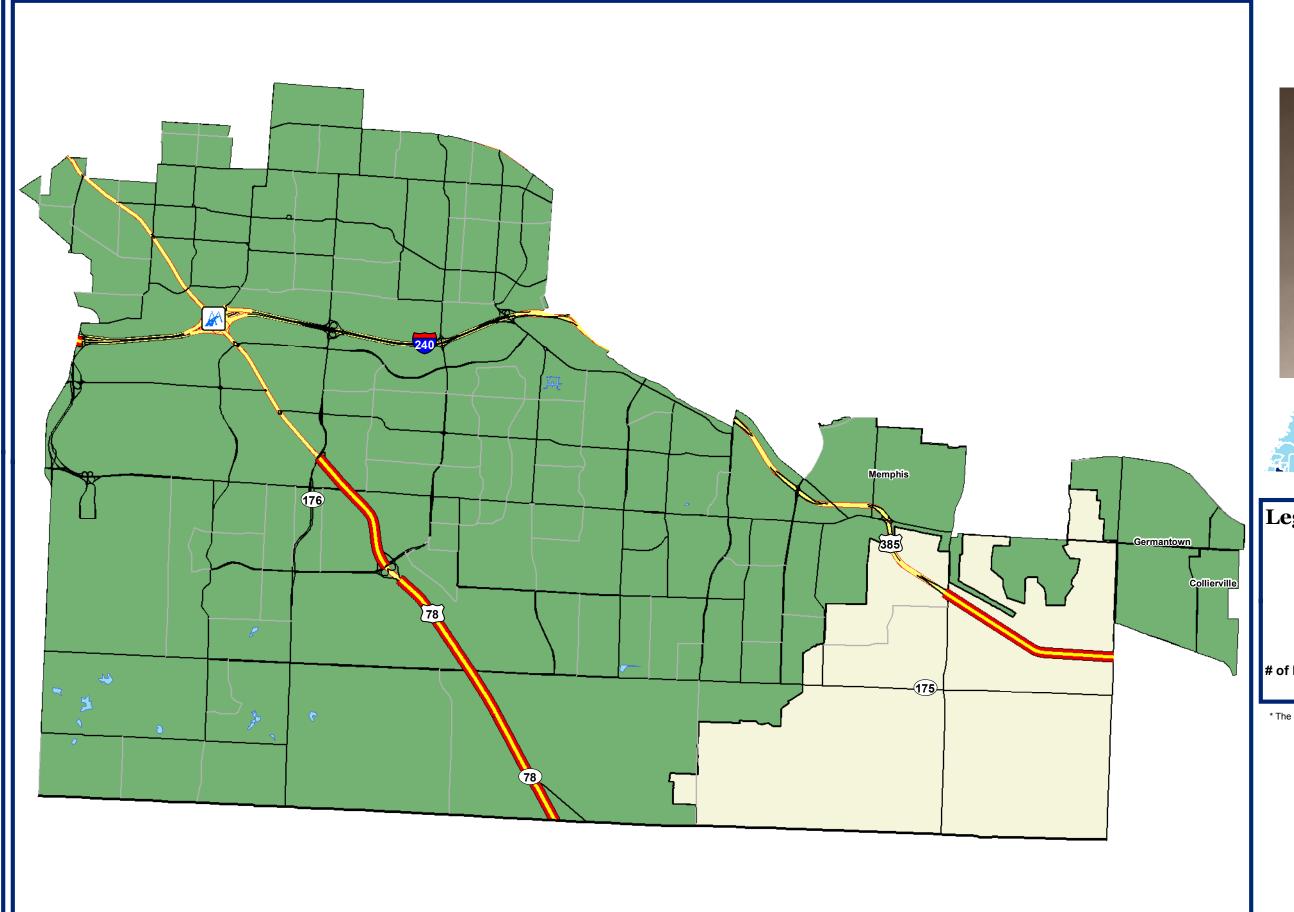

**Senator** 

# of Bridge Projects 1

# of Road Projects 10 Length in Miles

\* The number of projects on the map may vary from TDOT's listed projects.

110th General Assembly 2017

What projects have been identified in my district?