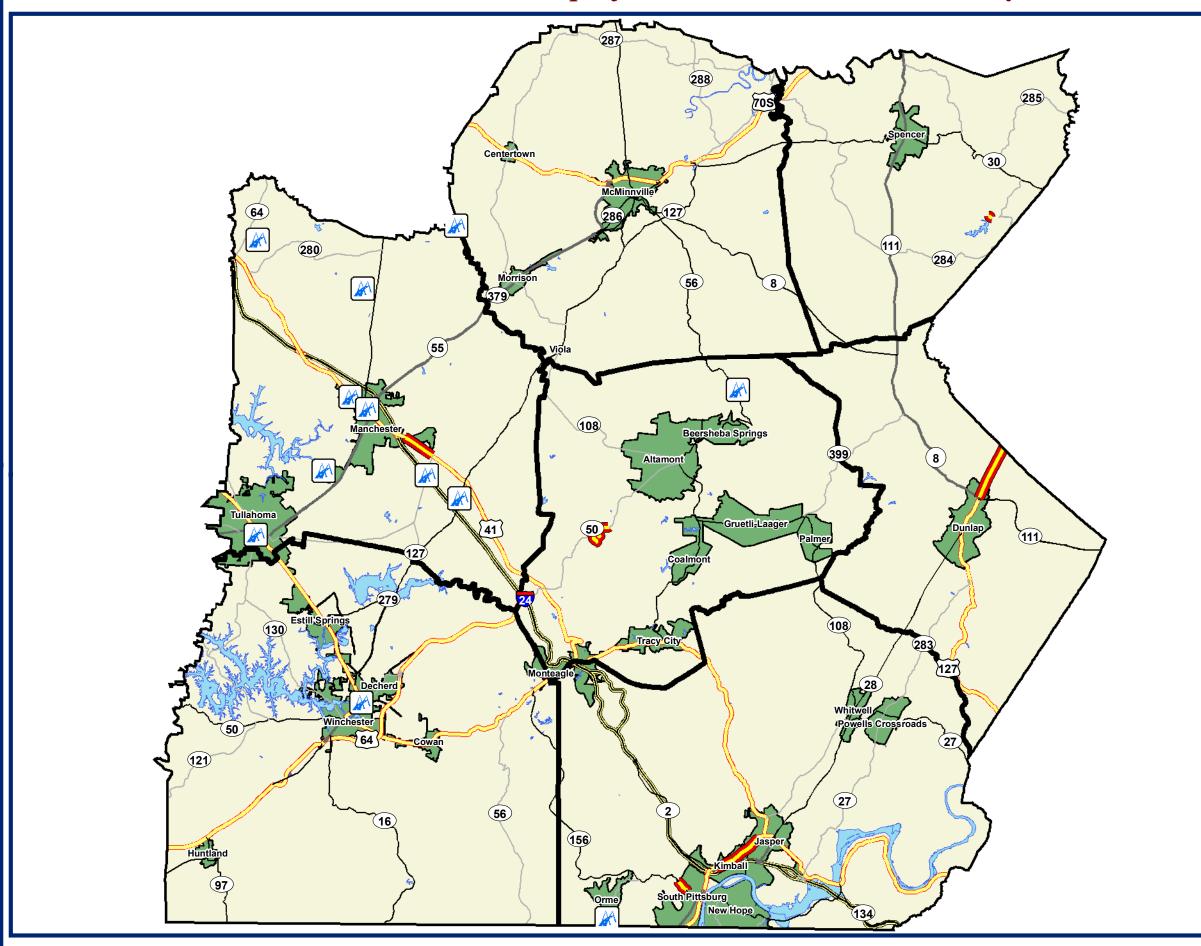

## **State Senate District 5**

#### Senator Randy McNally

\* The number of projects on the map may vary from TDOT's listed projects. For example, a stretch of road may contain multiple projects.

110th General Assembly 2017

**State Senate District 6** 