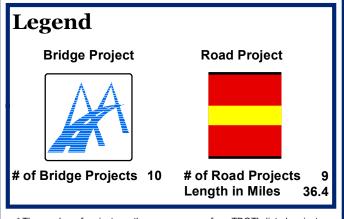

# of Bridge Projects 1

# of Road Projects 10 Length in Miles

\* The number of projects on the map may vary from TDOT's listed projects.

110th General Assembly 2017

What projects have been identified in my district?