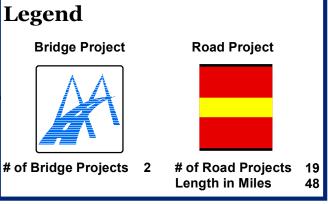

# of Bridge Projects 1

# of Road Projects 10 Length in Miles

\* The number of projects on the map may vary from TDOT's listed projects.

110th General Assembly 2017

What projects have been identified in my district?