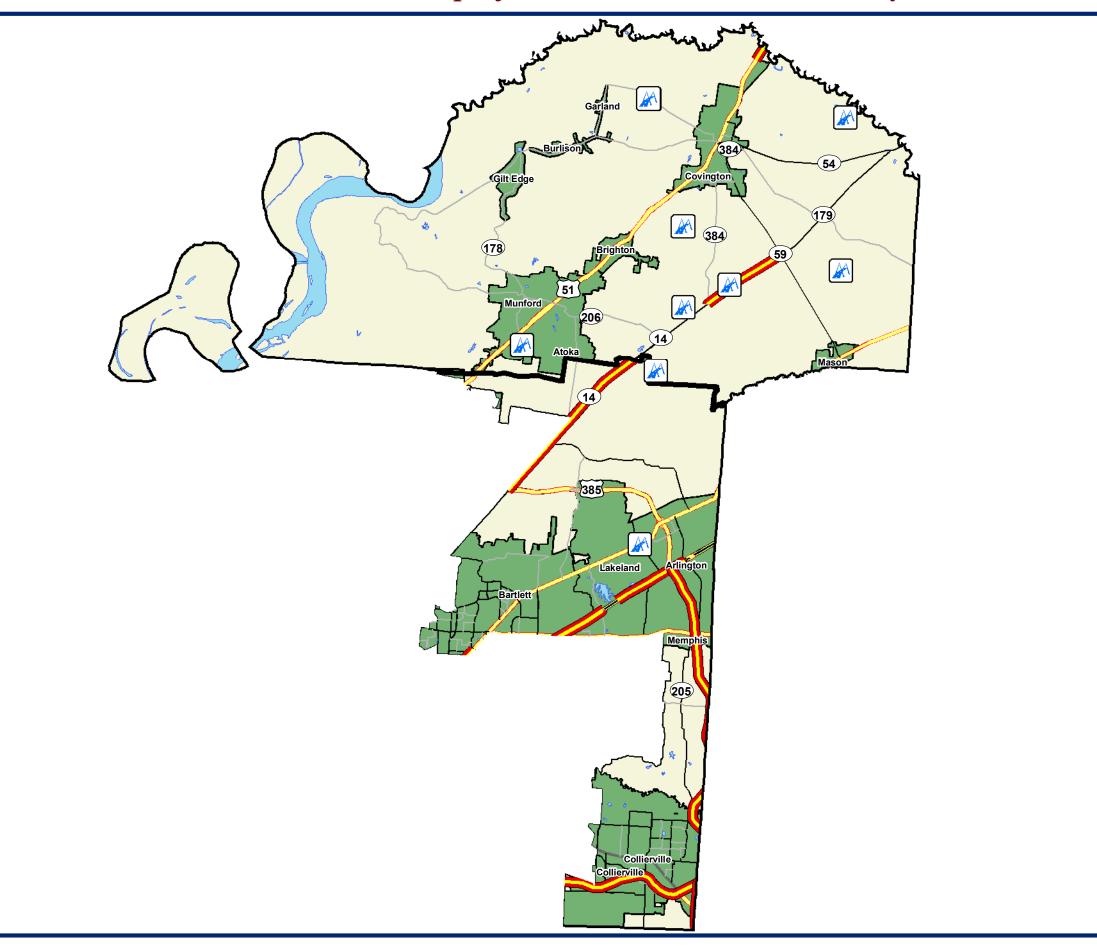

## What projects have been identified in my district?

## **State Senate District 1**

# **Senator Steve Southerland**

\* The number of projects on the map may vary from TDOT's listed projects.

For example, a stretch of road may contain multiple projects.

110th General Assembly 2017

Created on: 7/2017 Source: TDOT