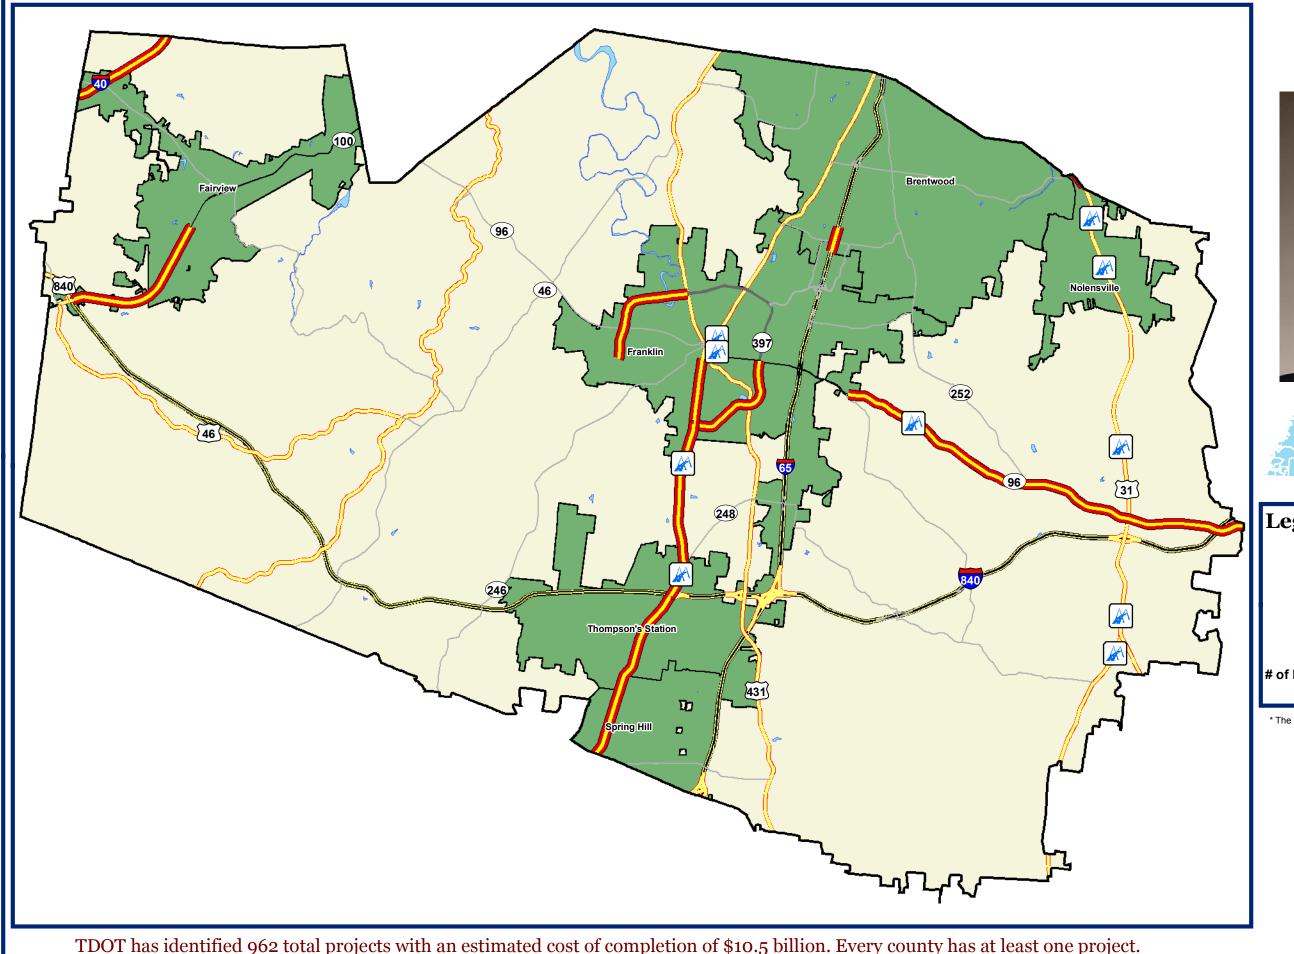

## What projects have been identified in my district?

## **State Senate District 13**

#### Senator Bill Ketron

\* The number of projects on the map may vary from TDOT's listed projects. For example, a stretch of road may contain multiple projects.

110th General Assembly 2017