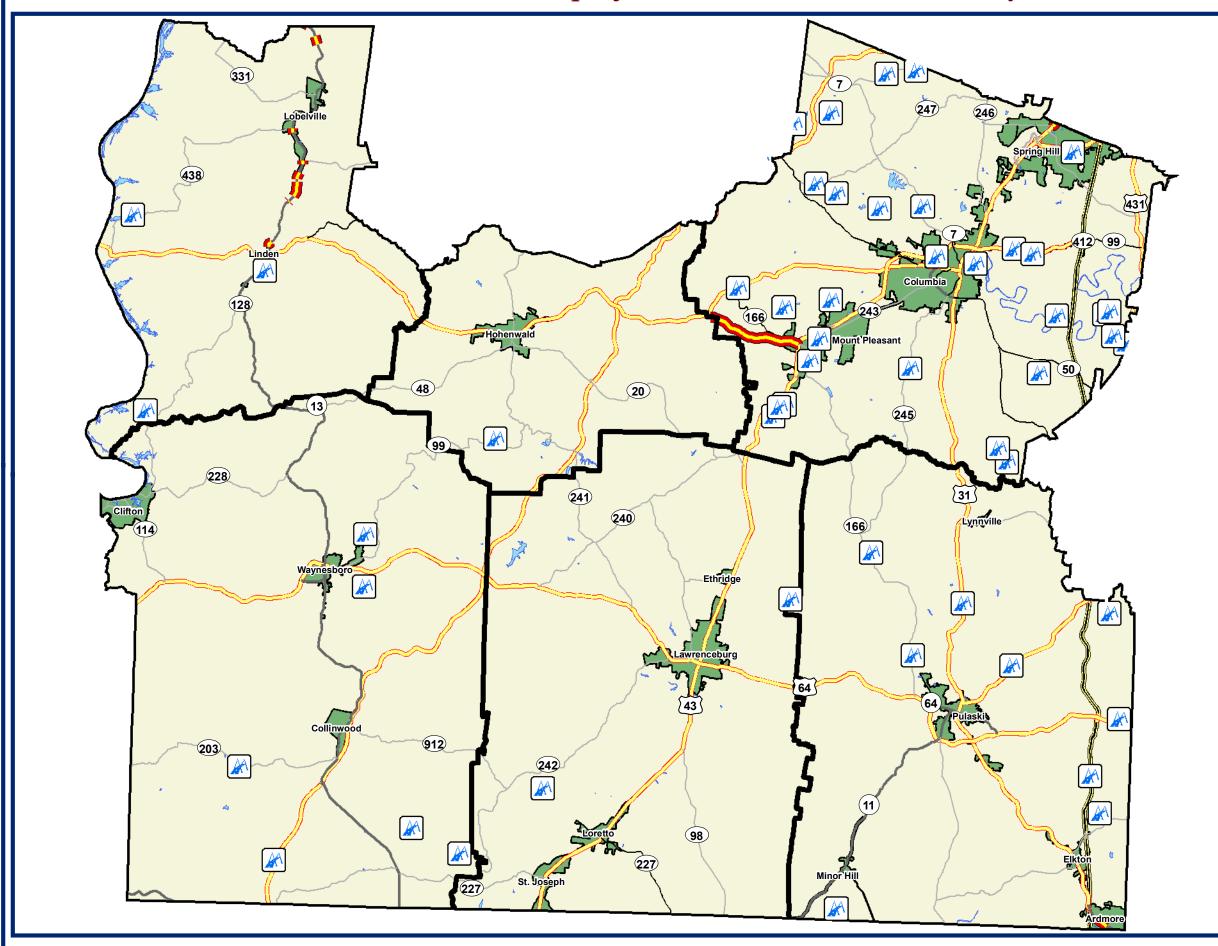

## What projects have been identified in my district?

## **State Senate District 1**

# **Senator Steve Southerland**

\* The number of projects on the map may vary from TDOT's listed projects.

For example, a stretch of road may contain multiple projects.

110th General Assembly 2017

Created on: 7/2017 Source: TDOT