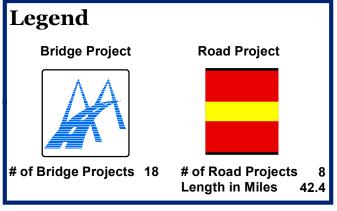

## What projects have been identified in my district?

#### **State Senate District 9**

#### Senator Mike Bell

\* The number of projects on the map may vary from TDOT's listed projects.

For example, a stretch of road may contain multiple projects.

110th General Assembly 2017

What projects have been identified in my district?