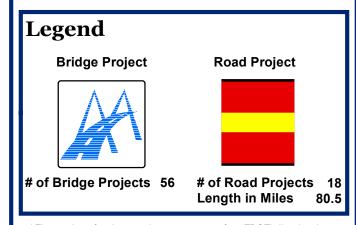

What projects have been identified in my district?

#### **State Senate District 2**

\* The number of projects on the map may vary from TDOT's listed projects. For example, a stretch of road may contain multiple projects.

110th General Assembly 2017

Created on: 7/2017 Source: TDOT