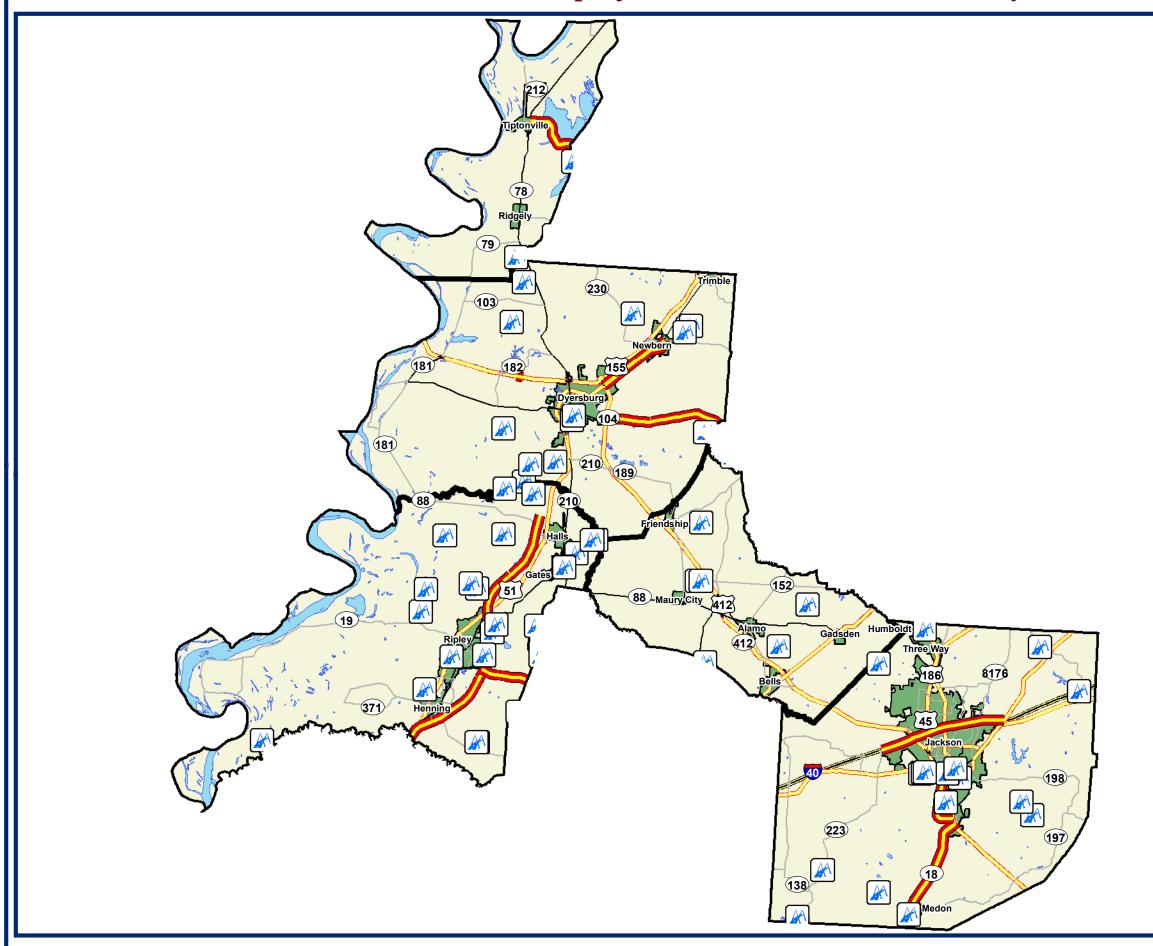

## **State Senate District 28**

\* The number of projects on the map may vary from TDOT's listed projects. For example, a stretch of road may contain multiple projects.

110th General Assembly 2017