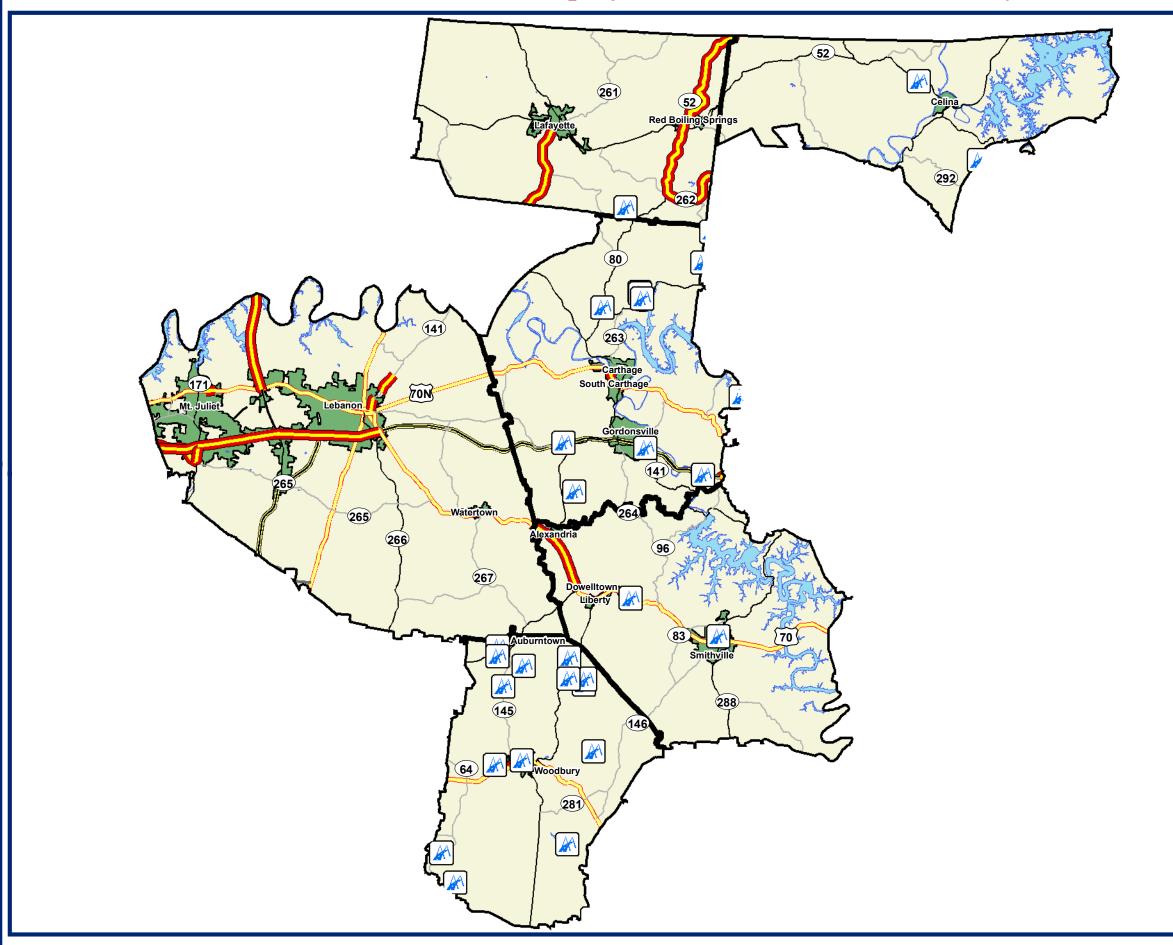

## What projects have been identified in my district?

#### **State Senate District 9**

#### Senator Mike Bell

\* The number of projects on the map may vary from TDOT's listed projects.

For example, a stretch of road may contain multiple projects.

110th General Assembly 2017

What projects have been identified in my district?